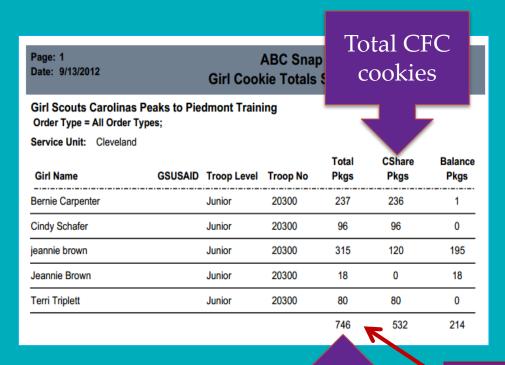

Total Packages Sold should match Total Packages final number on Girl Cookie Totals Summary, minus any unsold packages

- 2) Girl Cookie Totals Summary
- Displays individual girl totals plus those sold for CFC (CShare)
- Recognition order will be populated based on sale totals in Total Pkgs column so run BEFORE creating recognition order

Total packag es sold by girl This number should match Total Packages Sold on Troop Balance Summary Report, minus any unsold packages

| OrderID | Details                                 | Ref Number | Amount |
|---------|-----------------------------------------|------------|--------|
| 0005456 | To: Cadence Postage, FROM: Troop: 10568 |            | 132    |
| 0005461 | To: Cadence Postage, FROM: Troop: 10568 |            | 30     |
| 0005468 | To: Cadence Postage, FROM: Troop: 10568 |            | 60     |
| 0006438 | To: Cadence Postage, FROM: Troop: 10568 |            | 198    |
| 0024899 | To: Cadence Postage, FROM: Troop: 10568 |            | 48     |
| 0033477 | To: Cadence Postage, FROM: Troop: 10568 |            | 54     |
| 0040743 | To: Cadence Postage, FROM: Troop: 10568 |            | 48     |