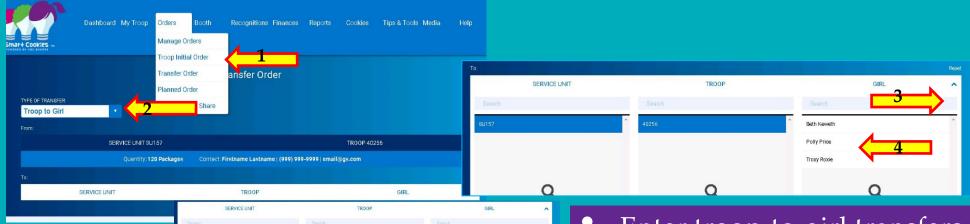

## Smart Cookies: Troop-to-Girl Transfers

Search
Polity Price
Thosy Roade

Apply
Apply
5

Troop-to-Girl transfers move cookies from the troop inventory to the girl.

- Enter troop-to-girl transfers for all cookie sold in-person and online for girl delivery so that recognition order can be populated correctly. These entries are for cookies the girl receives from the troop inventory of cookies. C4C cookies sold for girl delivery are entered on another screen.
- Must be entered even for troops electing higher proceeds.

## Smart Cookies: Troop-to-Girl Transfers

- Enter the quantity according to sales method.
- If sold at a booth, enter in booth packages
- If girl is responsible for payment, enter in packages column

Recommend using Smart Booth Divider for transferring cookies to girls from booth sales. CFC cookies not "charged" to girls when using SC Booth Divider.