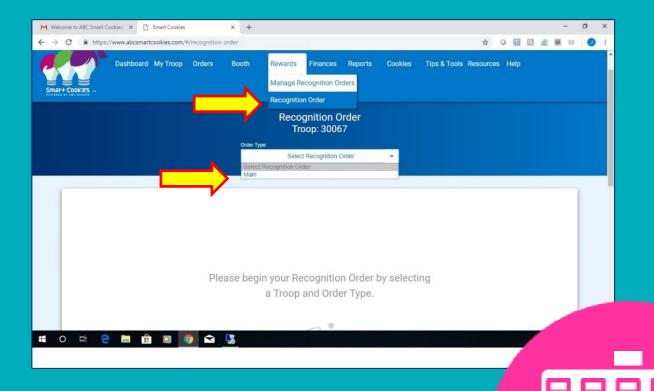

# Creating Your Recognition Order

Create the Main Recognition order after all troopto-girl transfers and CFC orders have been entered

- No Recognition Order Created = No Recognitions
- To Create a Recognition Order
  - Recognitions tab, Create Recognition Order, use dropdown boxes, Main
  - The recognition order will auto-populate
  - Make choice selections for each girl be sure to select correct shirt sizes (no exchanges)
  - Once the recognition order is complete, click Save and Exit