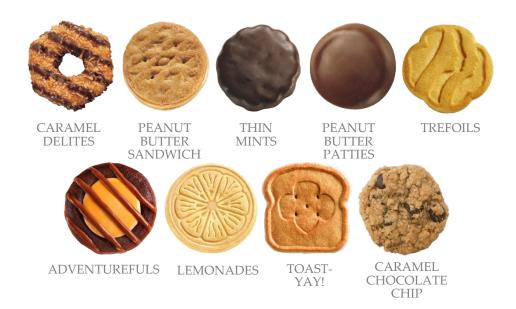

# Who Can Sell Cookies?

| ABC Names      | Little Brownie |
|----------------|----------------|
| Carmel deLites | Samoas         |
| PB Sandwich    | Do-Si-Dos      |
| PB Patties     | Tagalongs      |
|                |                |

GSCP2P Retail Price \$5 Per Package Two licensed Girl Scout cookie bakers:

- Little Brownie
- ABC/Hearthside Foods
  - ► Headquarters-Richmond, VA
  - ➤GSCP2P's baker
  - ➤ Baked in N Sioux City, SD

GSUSA sets guidelines and authorizes 8 varieties:

- 6 mandated: PB Pattie, PB Sandwich,
   Caramel deLite, Thin Mint, Trefoil
- 3 baker's choice: Lemonade, Toast-Yay!,
   Adventurefuls

Each council sets own selling price