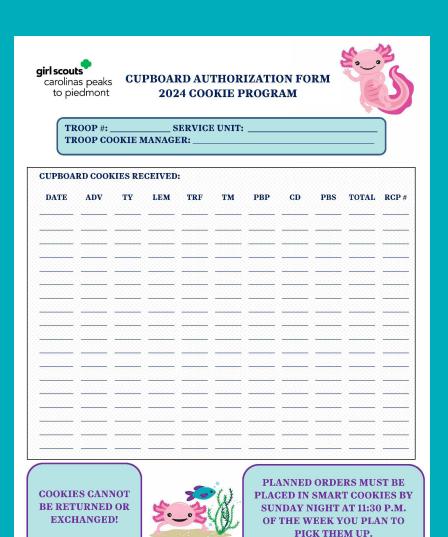

# Cookie Cupboards

- A cookie cupboard is a location where an authorized troop volunteer can pick up cookies for a troop to use to fill cookie orders or sell at booths.
- Cupboard locations
  - GSCP2P Service Centers in Hickory, Gastonia and Asheville, Friendly Center, Greensboro, City Transfer & Storage in Winston Salem.
  - Volunteer cupboards located throughout council. Operated and managed by a volunteer.
  - Mobile
  - Cookies may not be returned and are distributed full cases (12 packages per case).
  - Must show Cupboard Authorization Form
  - Service Center cupboard schedules, see council website in late December/early January

# Smart Cookies: Cookie Cupboards

Cupboard Authorization Form