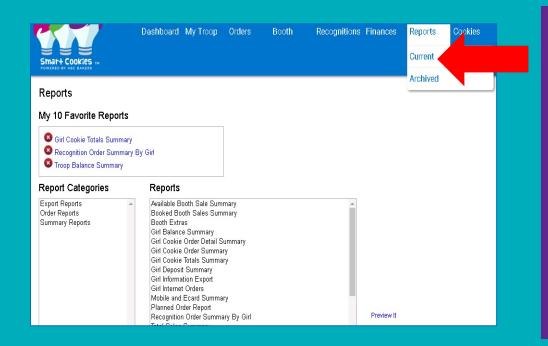

# Creating Your Recognition Order

- Troop Balance
   Summary
- 2. Girl Cookie Totals Summary
- 3. Girl Balance Summary
- 4. Recognition Order Summary by Girl

#### 1) Troop Balance Summary

- Displays Information on:
  - Troop Proceeds/ Rewards Plan & PGA
  - Cookie transfers in and out of troop inventory
  - Amount due to council
  - Finances
  - Troop proceeds
  - Digital Cookie Direct Sales
  - Cookie Share (C4C)