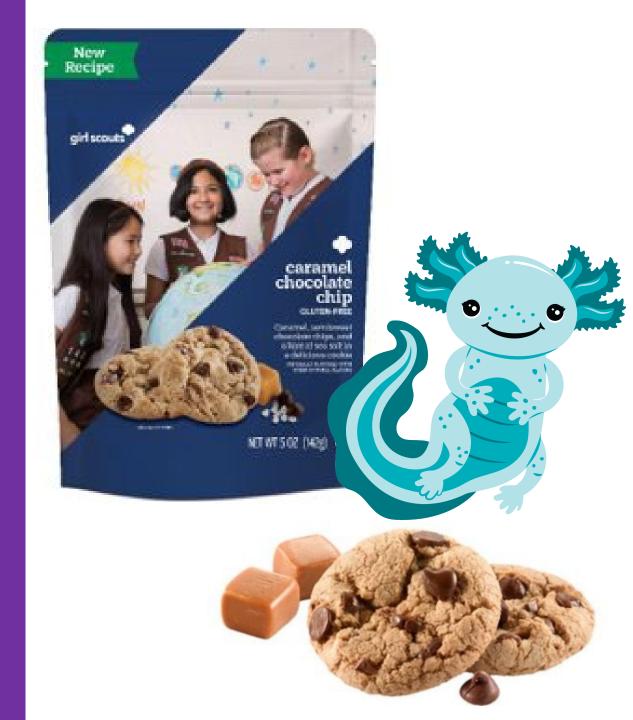

# Gluten-Free Caramel Chocolate Chips

Baked in a dedicated gluten-and peanut-free bakery that does not process gluten, peanuts or peanut products.

Rich caramel, semi-sweet chocolate chips, and a hint of sea salt in a chewy, gluten-free cookie.

Available in limited quantities!