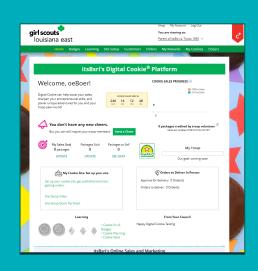

### Also known as Digital Cookie

Digital Cookie is a unified online selling platform that allows Girl Scouts to sell cookies through their personalized storefront or by using a mobile app.

**Girl Scouts** can manage their online sales, inventory, and financials using Digital Cookie as well as indicate reward choices.

**Customers** are invited by Girl Scouts to purchase cookies online.

**Troop volunteers** use Digital Cookie to set up and manage sales for the troop ship only link. They support Girl Scouts with visibility to the troop's online activities.

# Digital Cookie (DC24 Cloud)

Access December 11 through registration e-mail (weekly thereafter)

Online cookie sales

- Send e-cards, take cookie orders
- Social media posts & texts
- Mobile app collect payments via credit card, PayPal and Venmo
- Shipped Cookies (Direct Ship/Ship Only) Customer pays shipping costs
- Orders for girl delivery
- All orders paid for when order is placed