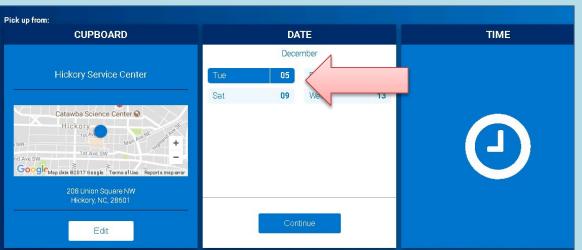

# Smart Cookies: Cookie Cupboards

- Ordering process for cookies needed after the initial order.
- Estimate used to help guarantee the availability of the cookies your troop needs from a specified cupboard.
  - Planned orders can be adjusted at the time of pick up depending on the cupboard inventory
  - Two planned orders per week limit
  - Must be entered in Smart Cookies by Sunday at 11:30 pm.