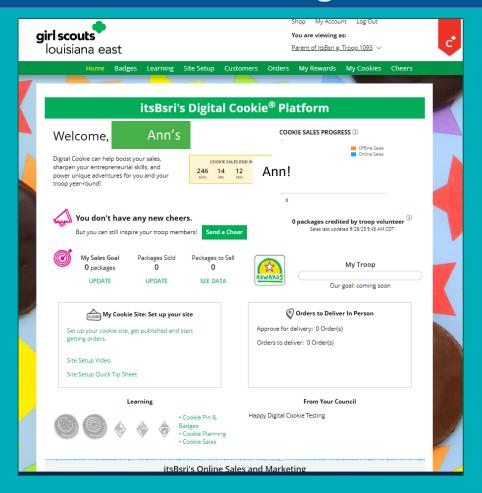

### Also known as Digital Cookie

Digital Cookie is a unified online selling platform that allows Girl Scouts to sell cookies through their personalized storefront or by using a mobile app.

**Girl Scouts** can manage their online sales, inventory, and financials using Digital Cookie as well as indicate reward choices.

**Customers** are invited by Girl Scouts to purchase cookies online.

**Troop volunteers** use Digital Cookie to set up and manage sales for the troop ship only link. They support Girl Scouts with visibility to the troop's online activities.

# Digital Cookie (DC24 Cloud)

Access December 11 through registration e-mail (weekly thereafter)

Online cookie sales

- Send e-cards, take cookie orders
- Social media posts & texts
- Mobile app collect payments via credit card, PayPal and Venmo
- Shipped Cookies (Direct Ship/Ship Only) Customer pays shipping costs
- Orders for girl delivery
- All orders paid for when order is placed