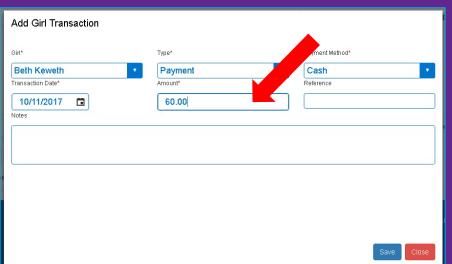

### Smart Cookies: Girl Financial Transactions

Add Girl Transaction

To review all troop balances, please refer to the following report: Girl Balance Summary Report

Girl payments to troop

Optional: Entries can be made in Smart Cookies to keep track of girl balances owed to the troop