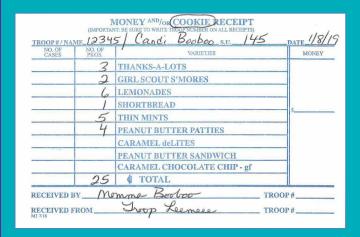

### ALWAYS USE A RECEIPT ANYTIME COOKIES OR MONEY CHANGES HANDS!

- Have parents count cookies/money in front of you and then sign a receipt. You keep white copy & give parent yellow copy
- Numbering (optional)
- Insist parent/guardian sign the receipt, not the girl
- Once a parent signs for cookies, they are responsible for payment