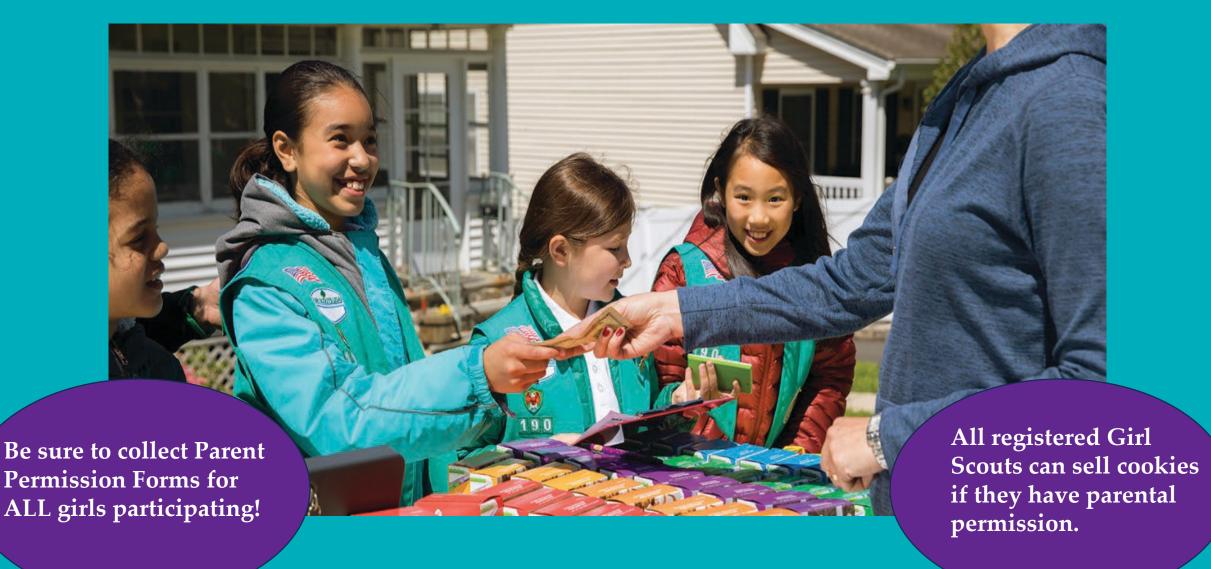

### TROOP COOKIE MANAGER

- Train girls/parents
- Obtain completed/signed Parent Permission Form – FORM SIGNED BY PARENT/GUARDIAN!!
- Distribute materials
- Enter troop sales information in Smart Cookies
- Account for all cookies and cookie money
- Help girls reach their individual goals as well as troop goals

### **Girl Materials**

- Order Card
- Recognitions Flyer
- Money Envelope
- Parent Permission Form
- Cookie Connection
- Post-it Notes

2024 Girl Scout

Cookie Program

2024 COOKIE PROGRAM

Printed Name of Parent Guardian