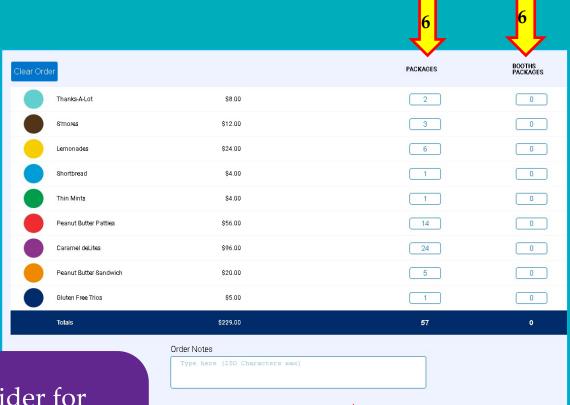

# Smart Cookies: Units of Measure

### Unit of Measure

- 12 packages (boxes) = 1 case
- Cases or packages
- On each order screen, the unit of measure will be displayed
- Initial order is entered in full cases

| Clear Order           | Build Order By:  Cookles Girl | Measu       | e By: Cases Packages |
|-----------------------|-------------------------------|-------------|----------------------|
|                       |                               | Troop Order | Total Cases          |
| Thanks-A-Lot          | \$0.00                        | 0           | 0                    |
| S'mores               | \$0.00                        | 0           | 0                    |
| Lemonades             | \$0.00                        | 0           | 0                    |
| Shortbread            | \$0.00                        | 0           | 0                    |
| Thin Mints            | \$0.00                        | 0           | 0                    |
| Peanut Butter Patties | \$0.00                        | 0           | 0                    |
| Caramel deLites       | \$0.00                        | 0           | 0                    |