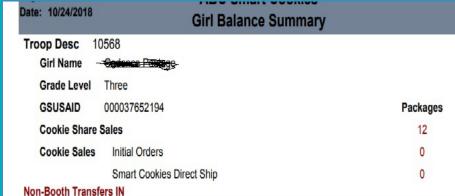

#### 3) Girl Balance Summary

 Displays packages transferred to girls and financial credits

| age: 4<br>ate: 10/24/2 | ABC Smart C<br>O18 Girl Balance S   |          |            |
|------------------------|-------------------------------------|----------|------------|
| roop Desc              | 10568                               |          |            |
| 0010091                | Type: Payment; Payment method: Cash |          | \$400.00   |
| 0011390                | Type: Payment; Payment method: Cash |          | \$48.00    |
| 0011391                | Type: Payment; Payment method: Cash |          | \$420.00   |
|                        |                                     | Total    | 2256       |
| Total                  | Transfers                           |          | 552        |
| Total                  | Collected                           |          | \$2,256.00 |
| Total Cookie           | es Ordered                          |          | 564        |
| Total Money            | Owed                                |          | \$2,256.00 |
| Packages C             | redited for Booth Sales             |          | 0          |
| Total Packa            | ges Sold                            |          | 564        |
| Signature:             |                                     | Balance: | \$0.00     |