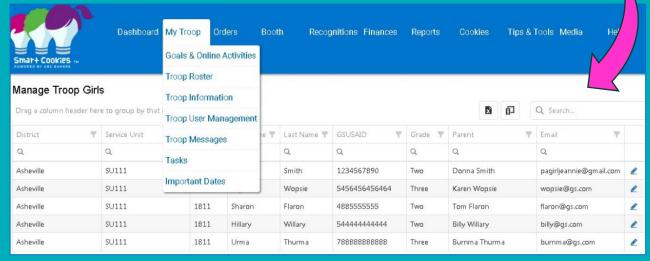

# Smart Cookies: Girl Roster Upload

Girl names uploaded from Volunteer Toolkit / My GS account into Smart Cookies

- Weekly uploads beginning December 18
- Go to My Troop, Troop Roster to view list of girls
- Contact council if girls do not appear and registrations have been submitted
- If there are girls in your troop that are not participating in the cookie program, they do not need not be deleted!

# Smart Cookies: Units of Measure