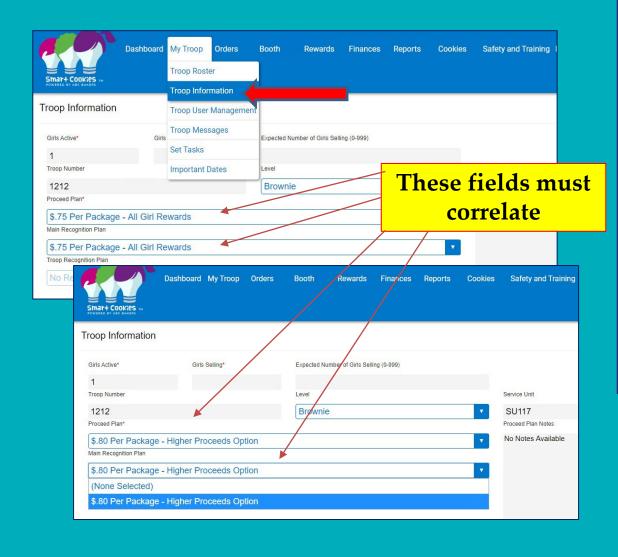

# Troop Proceeds/Profit

\$.75 per package

With All Girl Rewards

- OR -

\$.80<sub>per package</sub>

With Some Girl Rewards MINIMUM 105 PGA SELLING

Bonus proceeds from \$.03 to \$.15 per package can be earned. See Troop Bonus Proceeds Criteria file on cookie page of council website.

## Smart Cookies: Editing Troop Proceeds

- If your troop is eligible and elects higher proceeds, change your recognition and proceeds plan on the Troop Information screen and rerun your Troop Balance Summary Report to view new balance due council
- If these fields are changed AFTER creating your recognition order, you'll need to UPDATE your recognition order to update it with the correct girl rewards.