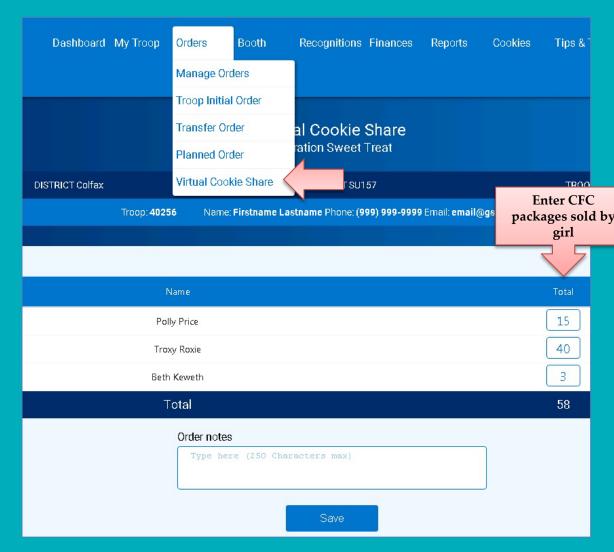

# Cookies for a Cause

- First column on order card (Donate Cookie Packages)
- Reflected in Smart Cookies as Cookie Share or Cshare
- Reflected in Digital Cookie as Donation
- Girl-delivery orders (including online)- Enter by girl on Virtual Cookie Share screen
  - Cookies tab, Virtual Cookie Share
- Calculated in with troop and individual girl totals