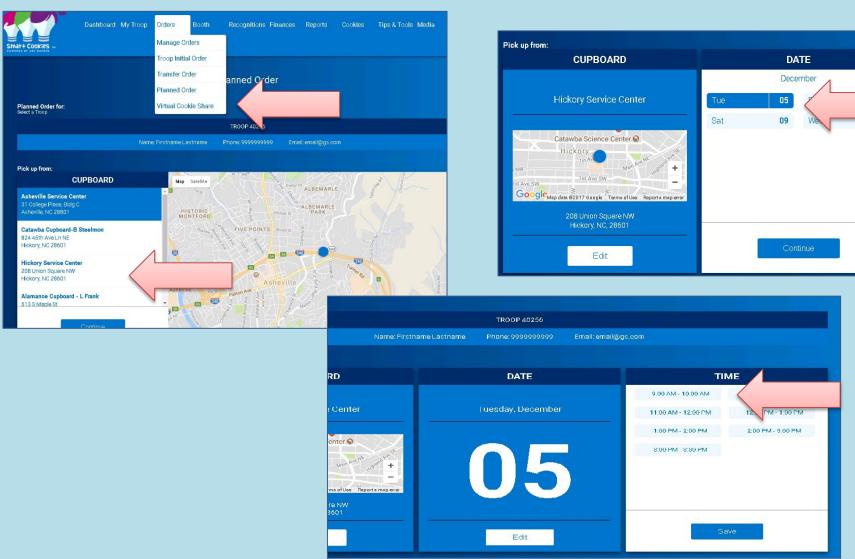

# Cookie Cupboards

- A cookie cupboard is a location where an authorized troop volunteer can pick up cookies for a troop to use to fill cookie orders or sell at booths.
- Cupboard locations
  - GSCP2P Service Centers in Hickory, Gastonia and Asheville, Friendly Center, Greensboro, City Transfer & Storage in Winston Salem.
  - Volunteer cupboards located throughout council. Operated and managed by a volunteer.
  - Mobile
  - Cookies may not be returned and are distributed full cases (12 packages per case).
  - Must show Cupboard Authorization Form
  - Service Center cupboard schedules, see council website in late December/early January

# Smart Cookies: Cookie Cupboards

# Smart Cookies: Cookie Cupboards

- Ordering process for cookies needed after the initial order.
- Estimate used to help guarantee the availability of the cookies your troop needs from a specified cupboard.
  - Planned orders can be adjusted at the time of pick up depending on the cupboard inventory
  - Two planned orders per week limit
  - Must be entered in Smart Cookies by Sunday at 11:30 pm.

# Smart Cookies: Cookie Cupboards

Cupboard Authorization Form