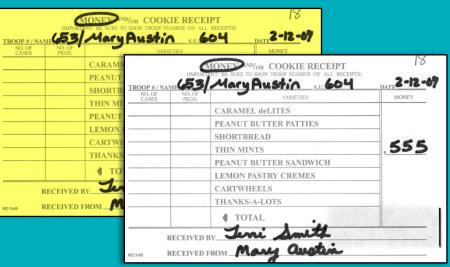

# Cookie Receipts

### ALWAYS USE A RECEIPT ANYTIME COOKIES OR MONEY CHANGES HANDS!

- Have parents count cookies/money in front of you and then sign a receipt. You keep white copy & give parent yellow copy
- Numbering (optional)
- Insist parent/guardian sign the receipt, not the girl
- Once a parent signs for cookies, they are responsible for payment