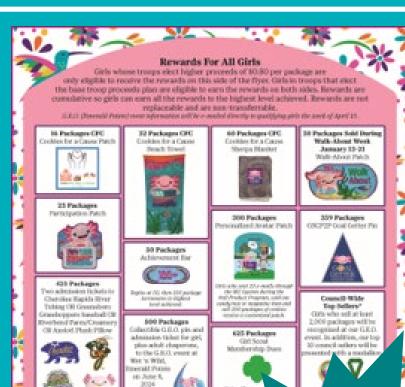

## Girl Rewards

- Girl rewards are earned by girls
- Also known as recognitions or incentives
- Are cumulative and earned to the highest sales level achieved

Girl rewards are also located on Cookie Connection and council website.