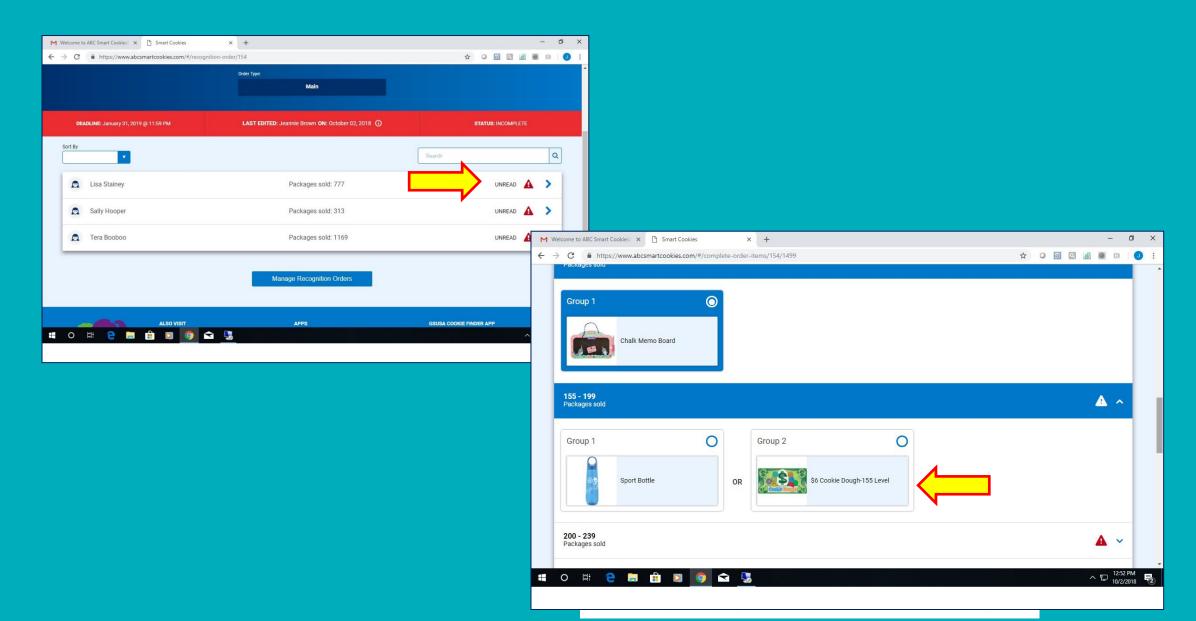

# Creating Your Recognition Order

Create the Main Recognition order after all troopto-girl transfers and CFC orders have been entered

- No Recognition Order Created = No Recognitions
- To Create a Recognition Order
  - Recognitions tab, Create Recognition Order, use dropdown boxes, Main
  - The recognition order will auto-populate
  - Make choice selections for each girl be sure to select correct shirt sizes (no exchanges)
  - Once the recognition order is complete, click Save and Exit

- 4) Recognition Order Summary by Girl
  - Lists rewards earned by each girl in the troop with troop totals at end

Run this report after you create your recognition order to double-check your troop's information. If you find errors, run your Girl Cookie Totals Summary report, add any troop to girl transfers and then REVIEW your recognition order under the Recognitions Icon to update your order.