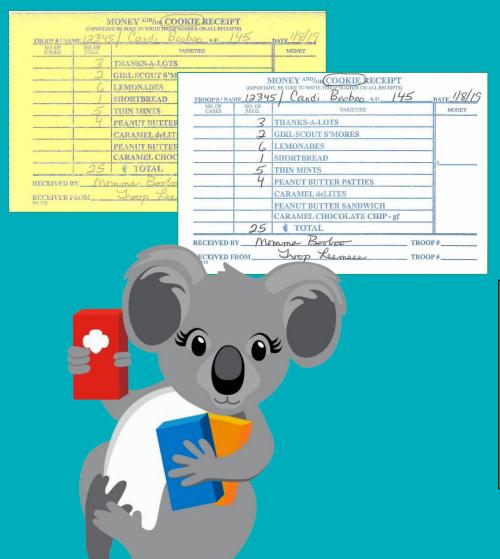

# Cookie Receipts

### ALWAYS USE A RECEIPT ANYTIME COOKIES OR MONEY CHANGES HANDS!

- Have parents count cookies/money in front of you and then sign a receipt. You keep white copy & give parent yellow copy
- Numbering (optional)
- Insist parent/guardian sign the receipt, not the girl
- Once a parent signs for cookies, they are responsible for payment