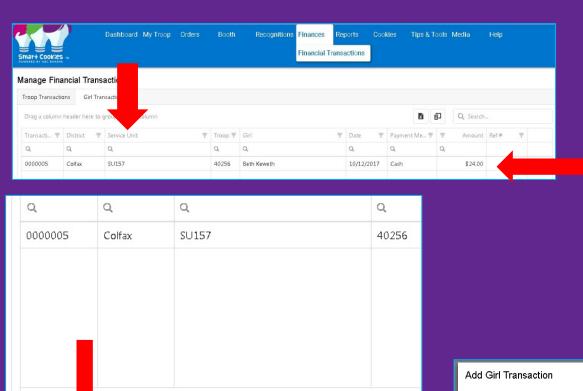

### Smart Cookies: Girl Financial Transactions

Add Girl Transaction

To review all troop balances, please refer to the following report: Girl Balance Summary Report

Girl payments to troop

Optional: Entries can be made in Smart Cookies to keep track of girl balances owed to the troop