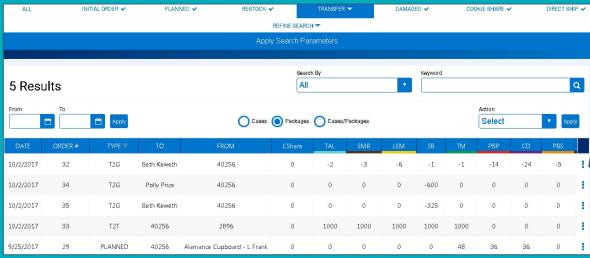

## Smart Cookies: Troop-to-Girl Transfers

Search
Polity Price
Thosy Roade

Apply
Apply
5

Troop-to-Girl transfers move cookies from the troop inventory to the girl.

- Enter troop-to-girl transfers for all cookie sold in-person and online for girl delivery so that recognition order can be populated correctly. These entries are for cookies the girl receives from the troop inventory of cookies. C4C cookies sold for girl delivery are entered on another screen.
- Must be entered even for troops electing higher proceeds.

## Smart Cookies: Troop-to-Girl Transfers

- Enter the quantity according to sales method.
- If sold at a booth, enter in booth packages
- If girl is responsible for payment, enter in packages column

Recommend using Smart Booth Divider for transferring cookies to girls from booth sales. CFC cookies not "charged" to girls when using SC Booth Divider.