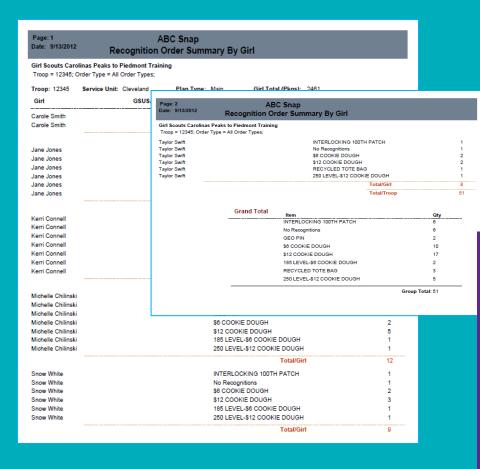

- 4) Recognition Order Summary by Girl
  - Lists rewards earned by each girl in the troop with troop totals at end

Run this report after you create your recognition order to double-check your troop's information. If you find errors, run your Girl Cookie Totals Summary report, add any troop to girl transfers and then REVIEW your recognition order under the Recognitions Icon to update your order.