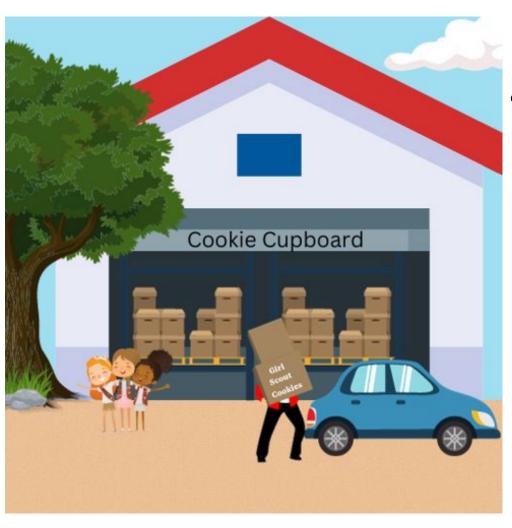

# Cookie Cupboards

- A cookie cupboard is a location where an authorized troop volunteer can pick up cookies for a troop to use to fill cookie orders or sell at booths.
- Cupboard locations
  - GSCP2P Service Centers in Hickory, Gastonia and Asheville, Friendly Center, Greensboro, City Transfer & Storage in Winston Salem.
  - Volunteer cupboards located throughout council. Operated and managed by a volunteer.
  - Mobile
  - Cookies may not be returned and are distributed full cases (12 packages per case).
  - Must show Cupboard Authorization Form
  - Service Center cupboard schedules, see council website in late December/early January