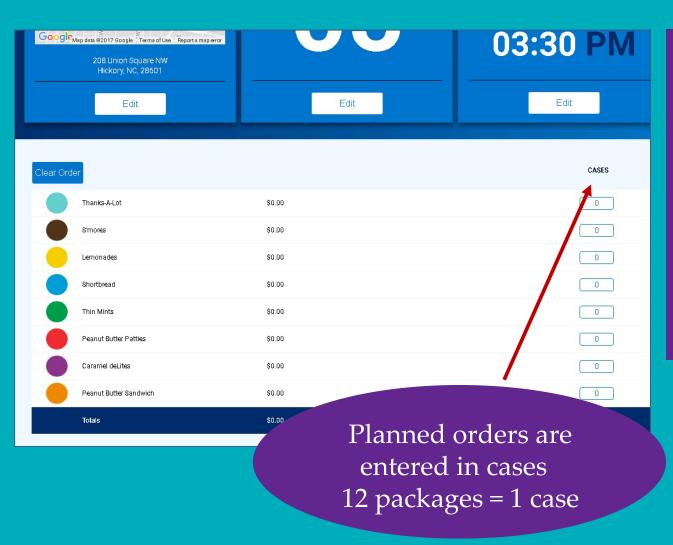

# Smart Cookies: Units of Measure

### Unit of Measure

- 12 packages (boxes) = 1 case
- Cases or packages
- On each order screen, the unit of measure will be displayed
- Initial order is entered in full cases

| Clear Order           | Build Order By:  Cookles Girl | Measu       | e By: Cases Packages |
|-----------------------|-------------------------------|-------------|----------------------|
|                       |                               | Troop Order | Total Cases          |
| Thanks-A-Lot          | \$0.00                        | 0           | 0                    |
| S'mores               | \$0.00                        | 0           | 0                    |
| Lemonades             | \$0.00                        | 0           | 0                    |
| Shortbread            | \$0.00                        | 0           | 0                    |
| Thin Mints            | \$0.00                        | 0           | 0                    |
| Peanut Butter Patties | \$0.00                        | 0           | 0                    |
| Caramel deLites       | \$0.00                        | 0           | 0                    |