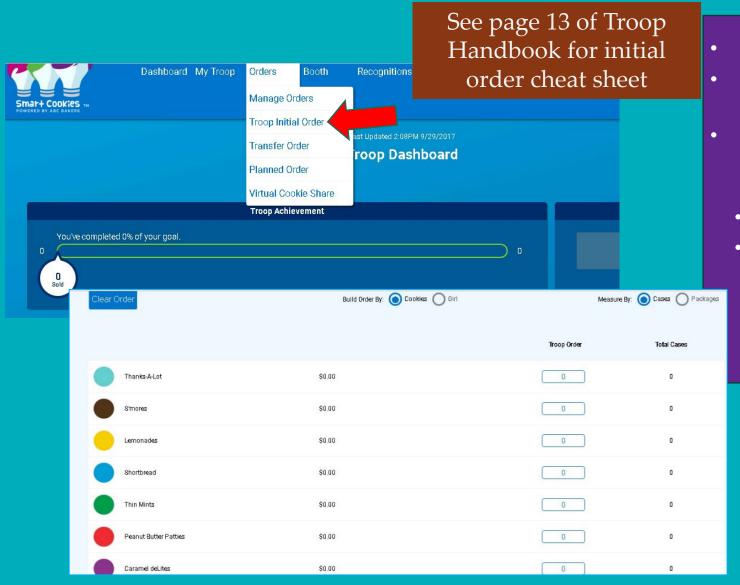

# Smart Cookies: Units of Measure

### Unit of Measure

- 12 packages (boxes) = 1 case
- Cases or packages
- On each order screen, the unit of measure will be displayed
- Initial order is entered in full cases

| Clear Order           | Build Order By:  Cookles Girl | Measu       | e By: Cases Packages |
|-----------------------|-------------------------------|-------------|----------------------|
|                       |                               | Troop Order | Total Cases          |
| Thanks-A-Lot          | \$0.00                        | 0           | 0                    |
| S'mores               | \$0.00                        | 0           | 0                    |
| Lemonades             | \$0.00                        | 0           | 0                    |
| Shortbread            | \$0.00                        | 0           | 0                    |
| Thin Mints            | \$0.00                        | 0           | 0                    |
| Peanut Butter Patties | \$0.00                        | 0           | 0                    |
| Caramel deLites       | \$0.00                        | 0           | 0                    |

### Smart Cookies: Initial Cookie Order

- December 8 Initial Order due in Smart Cookies
- Be mindful of the quantity of cookies that your troop is ordering
- DO NOT OVER ORDER FOR BOOTH
  SALES! COOKIES CANNOT BE RETURNED
  TO COUNCIL!!!
  - Save all orders until you are ready to submit.
  - **Tip:** If you only need individual packages:
    - Transfer individual packages from another troop in same service unit