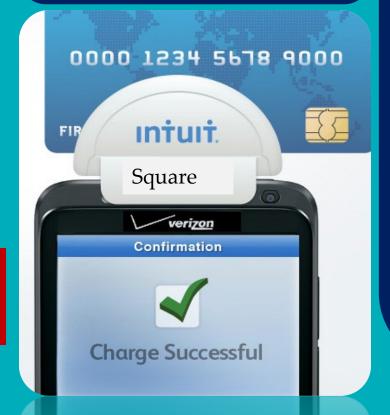

Troop can use Square, etc.; however, must be attached to troop account

- Digital Cookie– Council absorbs transaction fees
  - Funds are not deposited into troop account – credit in Smart Cookies/Digital Cookie
  - For use only in cookie season
- Square, etc. Troops are responsible for all transaction and related fees
  - Funds deposited into troop account
  - Can be used anytime