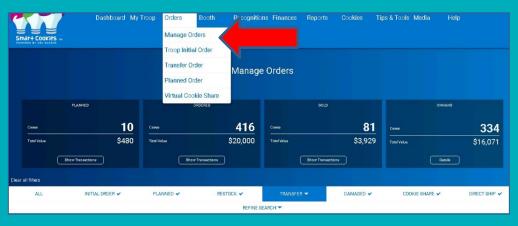

# Smart Cookies: Managing Orders

Retrieve/edit any cookie transfer orders:

- T2T transfers
- T2G transers
- G2G transfers
- Planned Orders
- Virtual Cookie Share (CFC)

Click menu bar to edit