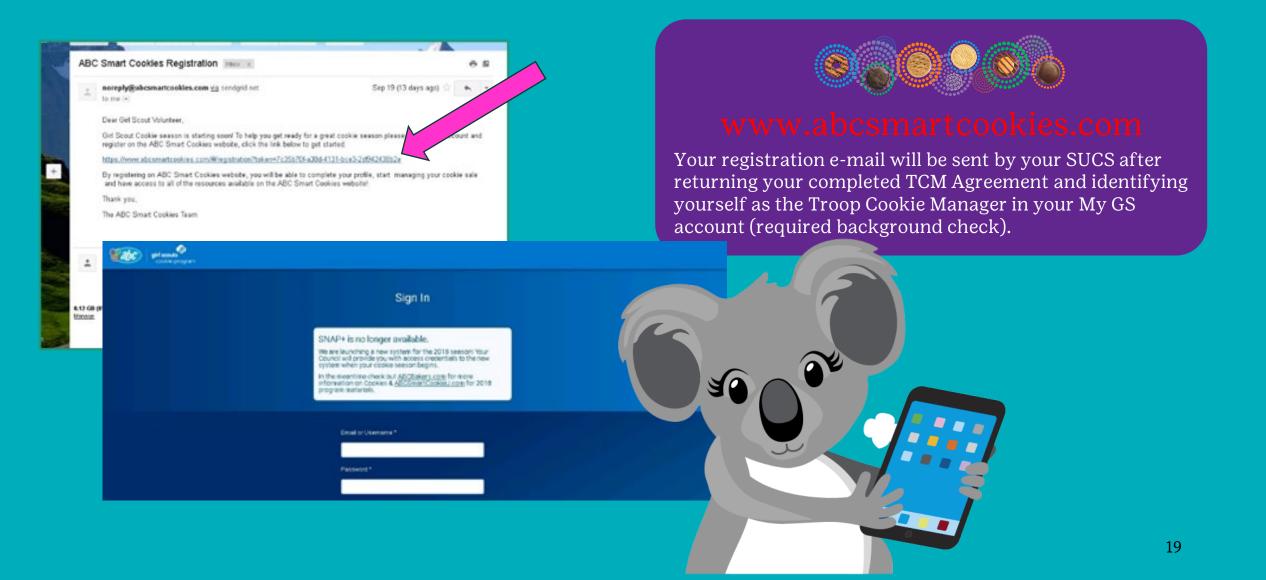

# Accessing Smart Cookies

# Smart Cookies: Getting Started

### 

- First Task
  - Edit/Update Troop Information
  - Click on person icon in far upper left corner.
  - Enter in the address where cookie dough, refunds, or any council correspondence should be received.
- E-mail address (receives ACH information)
- Should be Troop Cookie Manager