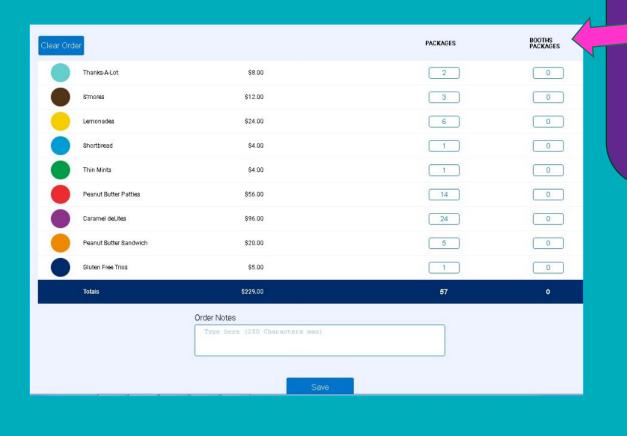

# Smart Cookies: Units of Measure

### Unit of Measure

- 12 packages (boxes) = 1 case
- Cases or packages
- On each order screen, the unit of measure will be displayed
- Initial order is entered in full cases

| Clear Order           | Build Order By:  Cookles Girl | Measu       | e By: Cases Packages |
|-----------------------|-------------------------------|-------------|----------------------|
|                       |                               | Troop Order | Total Cases          |
| Thanks-A-Lot          | \$0.00                        | 0           | 0                    |
| S'mores               | \$0.00                        | 0           | 0                    |
| Lemonades             | \$0.00                        | 0           | 0                    |
| Shortbread            | \$0.00                        | 0           | 0                    |
| Thin Mints            | \$0.00                        | 0           | 0                    |
| Peanut Butter Patties | \$0.00                        | 0           | 0                    |
| Caramel deLites       | \$0.00                        | 0           | 0                    |