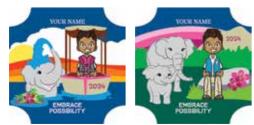

#### **Fall Personalized Patch:**

- Create your avatar
- Send 20+ e-mails
- Sell 4+ magazine items and 20+ candy/nut items

Personalize your patch by choosing from two scenes.