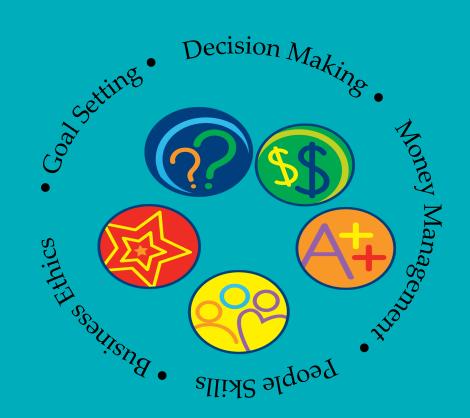

# Girl Scout Cookie Program

A learning program activity for girls. Through the cookie program, girls learn these five key skills:

- Goal Setting
- Decision Making
- People Skills
- Business Ethics
- Money Management