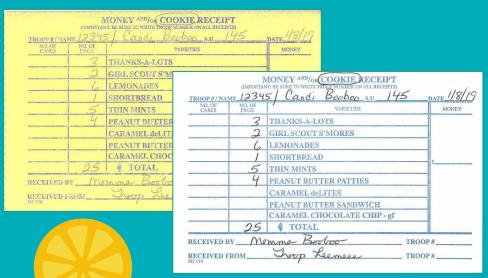

# Cookie Receipts

ONE SMART COOKIE

## ALWAYS USE A RECEIPT ANYTIME COOKIES OR MONEY **CHANGES HANDS!**

- Have parents count cookies/money in front of you and then sign a receipt. You keep white copy & give parent yellow copy
- Numbering (optional)
- Insist parent/guardian sign the receipt, not the girl
- Once a parent signs for cookies, they are responsible for payment

Never put cookies and money on the same receipt!