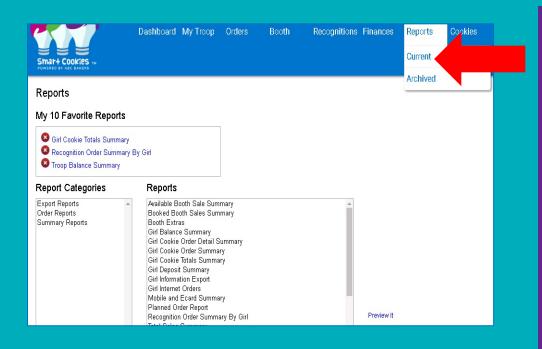

cognitions
- To Create a Recognition Order

Tips & Tools Resources Help

- Recognitions tab, Create Recognition Order, use dropdown boxes, Main
- The recognition order will auto-populate
- Make choice selections for each girl be sure to select correct shirt sizes (no exchanges)
- Once the recognition order is complete, click Save and Exit



your own design up to \$50) OR Snowcone Maker

2,300 Packages \$15 Cookie Dough

#### 2,600 Packages

Stand up Paddle Board OR Artist Paint Set with Easel OR \$100 Cookie Dough





#### 3,200 Packages or More ookie Dough is earned in \$10 increments for every 00 packages sold beyond 3,000 packages.



260 Packages

1,050 Packages

OR Long Sleeve T-shirt

OR \$40 Cookie Dough



Connection Newsletter and online at

# Creating Your Recognition Order





- 1. Troop Balance Summary
- 2. Girl Cookie Totals Summary
- 3. Girl Balance Summary
- 4. Girl Cookie Order Details
- 5. Recognition Order Summary by Girl

| Page: 1<br>Date: 11/18/2024                                                                |                     | C Smart Cookies                               |                                                                  |
|--------------------------------------------------------------------------------------------|---------------------|-----------------------------------------------|------------------------------------------------------------------|
|                                                                                            |                     | Balance Summary                               |