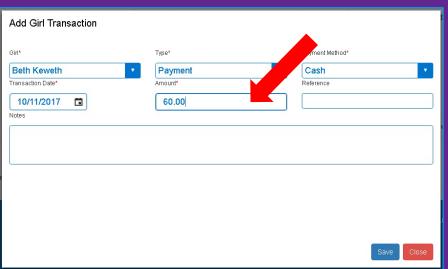

# Money and Girl Payments to Troop

- Girls collect money when delivering cookies to the customer(s), unless ordered online
  - Troops accept checks at own risk deposit to troop account
    - Customer checks are made out to the troop
    - Tip add girl name to memo line
  - All money collected must be deposited <u>troop</u> bank account (not personal account)
  - Make cash/check deposits frequently and promptly to troop account
  - So that you do not have a girl with a large balance due your troop, do not "reissue" cookies until she submits at least 50% of funds due for cookies already distributed to her.

Funds collected online through Digital Cookie are "credited" to your Smart Cookies account.