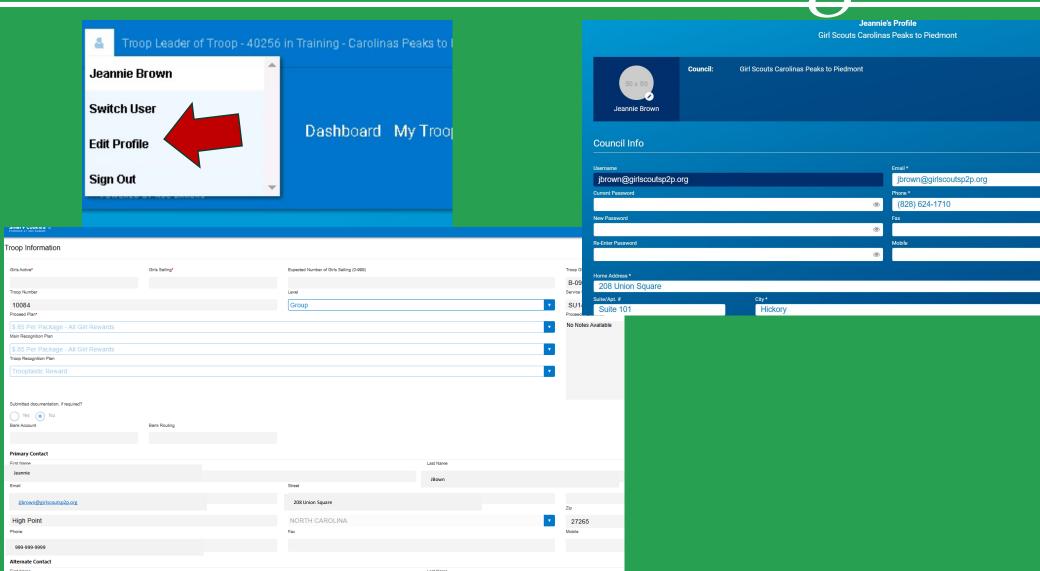

### TROOP COOKIE MANAGER

Responsible for all aspects of cookie sale for troop:

- Train girls/parents
- Obtain completed/signed Parent Permission Form – FORM SIGNED BY PARENT/GUARDIAN!!
- Distribute materials
- Enter troop sales information in Smart Cookies
- Account for all cookies and cookie money
- Help girls reach their individual goals as well as troop goals

## **Troop Cookie Manager Agreement**

An agreement that details the responsibilities of the Troop Cookie Manager. The signee of this agreement assumes liability for all product and financial transactions that occur during the program