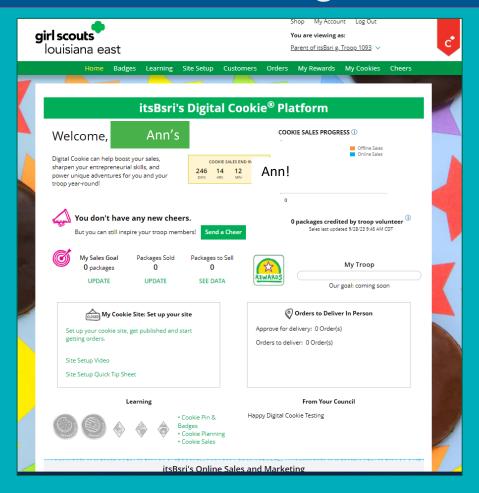

## Also known as Digital Cookie

Digital Cookie is a unified online selling platform that allows Girl Scouts to sell cookies through their personalized storefront or by using a mobile app.

**Girl Scouts** can manage their online sales, inventory, and financials using Digital Cookie as well as indicate reward choices.

**Customers** are invited by Girl Scouts to purchase cookies online.

**Troop volunteers** use Digital Cookie to set up and manage sales for the troop ship only link. They support Girl Scouts with visibility to the troop's online activities.

# Digital Cookie (DC25 Cloud)

Access December 9 through registration e-mail (weekly thereafter)

Online cookie sales

- Send e-cards, take cookie orders
- Social media posts & texts
- Mobile app collect payments via credit card, PayPal and Venmo
- Shipped Cookies (Direct Ship/Ship Only) Customer pays shipping costs
- Orders for girl delivery
- All orders paid for when order is placed