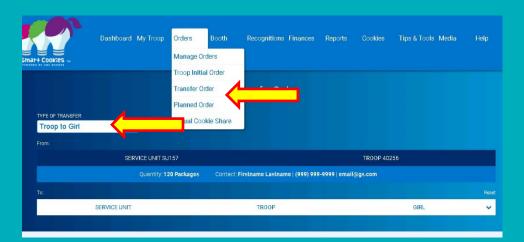

### Smart Cookies: Troop-to-Girl Transfers

Troop-to-Girl transfers move cookies from the troop inventory to the girl.

- Enter troop-to-girl transfers for all cookie sold in-person and online for girl delivery. These entries are for cookies the girl receives from the troop inventory of cookies. C4C cookies sold for girl delivery are entered on another screen (virtual cookie share).
- Must be entered even for troops electing higher proceeds.