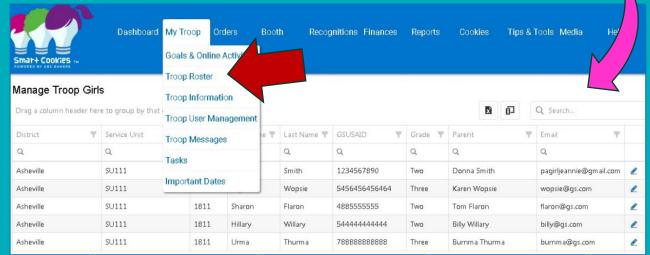

# Smart Cookies: Girl Roster Upload

Girl names uploaded from Volunteer Toolkit / My GS account into Smart Cookies

- First upload by November 25 and second on December 5.
- Weekly uploads beginning January 6
- Go to My Troop, Troop Roster to view list of girls
- Contact council if girls do not appear and registrations have been submitted
- If there are girls in your troop that are not participating in the cookie program, they do not need not be deleted; however, girls not active in your troop should be removed.