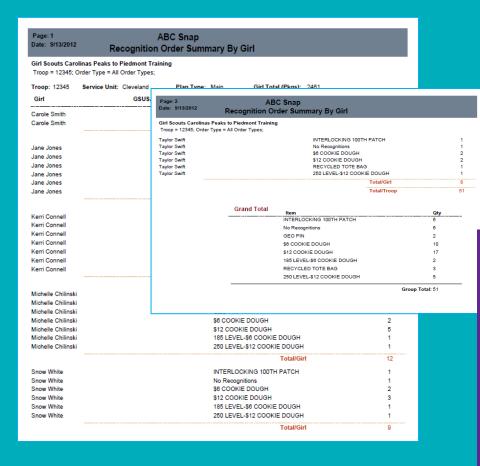

| 0    | 1    | 7     |
| 5827128 02/10/2024                          | Girl Delivery | N         | 95827128                                       | 0      | 0    | 0         | 0     | 0    | 0       | 0                 | 0    | 0    | 1    | 1     |
|                                             |               |           | Troop Total                                    | 17     | 28   | 13        | 32    | 12   | 91      | 92                | 75   | 30   | 11   | 401   |
|                                             |               |           | Girl Total                                     | 3      | 4    | 1         | 2     | 1    | 22      | 39                | 16   | 12   | 2    | 102   |

- 4) Girl Cookie Order Details
- Shows online sales orders
  - Direct Ship
  - Girl Delivery



- 5) Recognition Order Summary by Girl
  - Lists rewards earned by each girl in the troop with troop totals at end

Run this report after you create your recognition order to double-check your troop's information. If you find errors, run your Girl Cookie Totals Summary report, add any troop to girl transfers and then REVIEW your recognition order under the Recognitions Icon to update your order.

# GEO Recognition Event





Each girl who sells at least 500 packages is a GEO (Girl Empowering Opportunity)

#### GEOs earn:

- A collectible pin
- A free admission ticket to the June 7, 2025, recognition event at Wet'n Wild, Emerald Pointe, Greensboro for the girl and her adult chaperone
- Fun day at water park with early afternoon GEO recognition event
- GEOs can purchase additional water pa