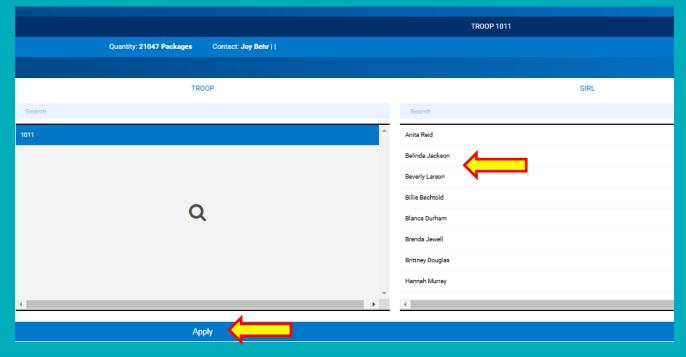

### Smart Cookies: Troop-to-Girl Transfers

Troop-to-Girl transfers move cookies from the troop inventory to the girl.

- Enter troop-to-girl transfers for all cookie sold in-person and online for girl delivery. These entries are for cookies the girl receives from the troop inventory of cookies. C4C cookies sold for girl delivery are entered on another screen (virtual cookie share).
- Must be entered even for troops electing higher proceeds.