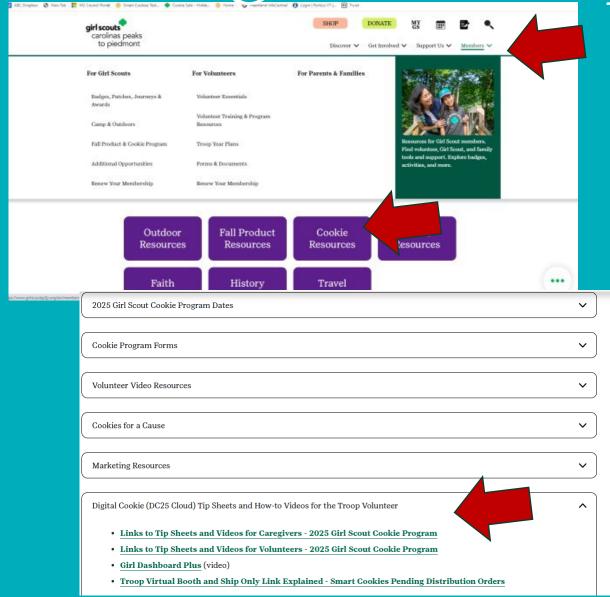

## **Troop Cookie Manager Resources**

www.girlscoutsp2p.org

https://www.girlscoutsp2p.org/en/members/for-

volunteers/volunteer-training-and-program-

resources/cookie-resources/troop-cookie-mail

information.html

Link shared in Just-in-Time Newsletter

"Hidden" page <u>cannot</u> be accessed from council website