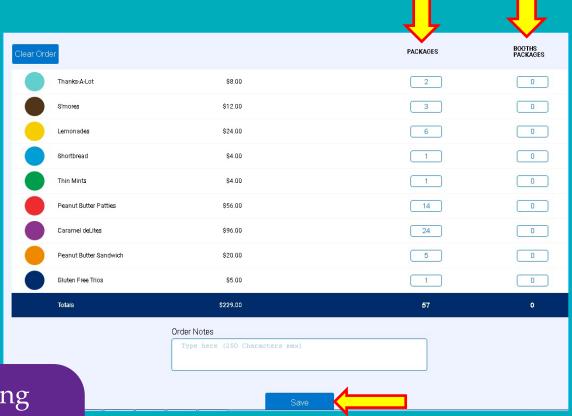

### Smart Cookies: Troop-to-Girl Transfers

Troop-to-Girl transfers move cookies from the troop inventory to the girl.

- Enter troop-to-girl transfers for all cookie sold in-person and online for girl delivery. These entries are for cookies the girl receives from the troop inventory of cookies. C4C cookies sold for girl delivery are entered on another screen (virtual cookie share).
- Must be entered even for troops electing higher proceeds.