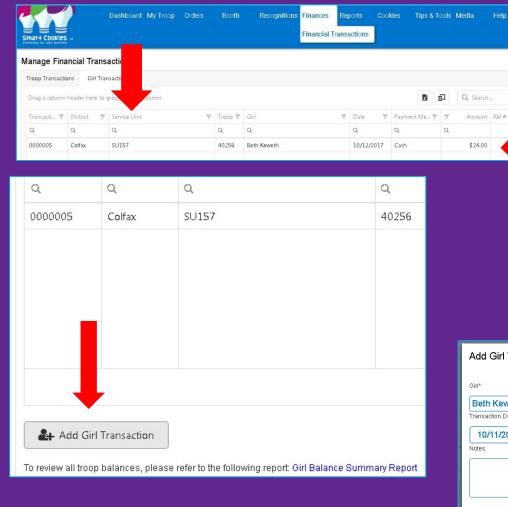

# Money and Girl Payments to Troop

- Girls collect money when delivering cookies to the customer(s), unless ordered online
  - Troops accept checks at own risk deposit to troop account
    - Customer checks are made out to the troop
    - Tip add girl name to memo line
  - All money collected must be deposited <u>troop</u> bank account (not personal account)
  - Make cash/check deposits frequently and promptly to troop account
  - So that you do not have a girl with a large balance due your troop, do not "reissue" cookies until she submits at least 50% of funds due for cookies already distributed to her.

Funds collected online through Digital Cookie are "credited" to your Smart Cookies account.