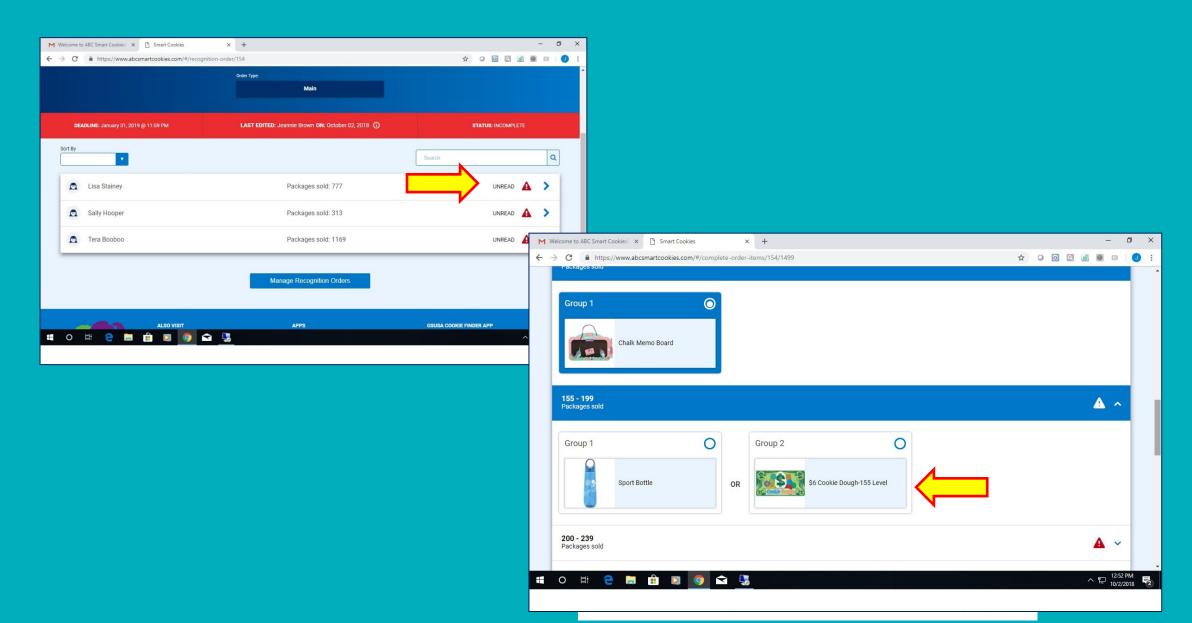

### Smart Cookies: Troop-to-Girl Transfers

Troop-to-Girl transfers move cookies from the troop inventory to the girl.

- Enter troop-to-girl transfers for all cookie sold in-person and online for girl delivery. These entries are for cookies the girl receives from the troop inventory of cookies. C4C cookies sold for girl delivery are entered on another screen (virtual cookie share).
- Must be entered even for troops electing higher proceeds.