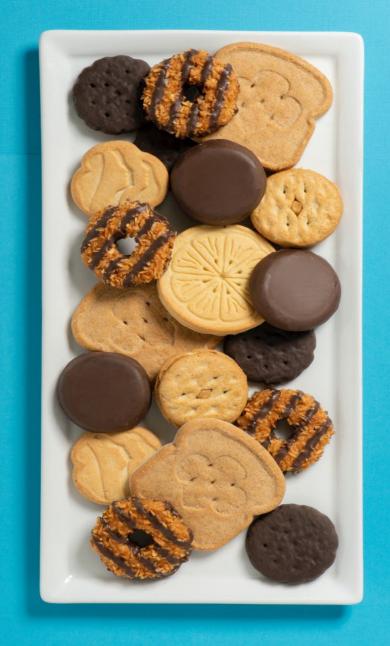

Names of those authorized to receive/sign for cookies on your behalf

All registered Girl Scouts can sell cookies if they have parental permission.

| ABC Names      | Little Brownie |
|----------------|----------------|
| Carmel deLites | Samoas         |
| PB Sandwich    | Do-Si-Dos      |
| PB Patties     | Tagalongs      |
|                |                |

GSCP2P Retail Price \$6 Per Package

- Two licensed Girl Scout Cookie bakers:
  - Little Brownie
  - ABC/Hearthside Foods
    - ➤ Headquarters Richmond, VA
    - ➤ GSCP2P's baker
    - Baked in N Sioux City, SD
- GSUSA authorizes 9 varieties to be baked by each baker.
- Each council sets own selling price

## AMERICA'S BEST COOKIES

- 6 mandated varieties: PB Pattie, PB
   Sandwich, Caramel deLite, Thin Mint,
   Trefoil, Adventureful
- 3 baker choice varieties: Lemonade, Toast-Yay!, Gluten-free Caramel Chocolate Chip