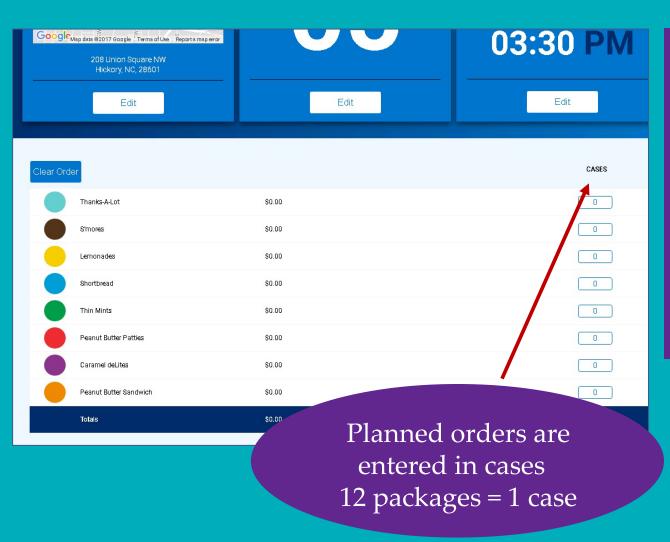

# Smart Cookies: Units of Measure

## Unit of Measure

- 12 packages (boxes) = 1 case
- Cases or packages
- On each order screen, the unit of measure will be displayed
- Initial order is entered in full cases

| Clear Order           | Build Order By:  Cookies Girl | Measur      | e By: Cases Packages |
|-----------------------|-------------------------------|-------------|----------------------|
|                       |                               | Troop Order | Total Cases          |
| Thanks-A-Lot          | \$0.00                        | 0           | 0                    |
| S'mores               | \$0.00                        | 0           | 0                    |
| Lemonades             | \$0.00                        | 0           | 0                    |
| Shortbread            | \$0.00                        | 0           | 0                    |
| Thin Mints            | \$0.00                        | 0           | 0                    |
| Peanut Butter Patties | \$0.00                        | 0           | 0                    |
| Caramel deLites       | \$0.00                        | 0           | 0                    |