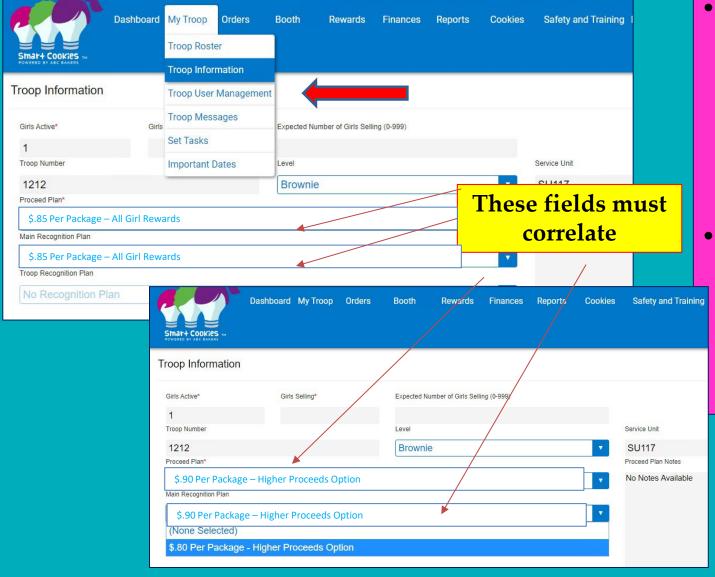

s

side only



to the G.E.O. event at

Self 3,000 Packages To Be A Stellar Seller!

send receive a Stollar Soller 1-short and patch.

www.girliometrp2p.org 1 800

March N. World

on June 5, 2024

All girls who will at least 3,000 packages of cookies will be in

"Not to Nating Activity Objektacket, With Inser Debates and Bream

SHOOT of a contrast contrasted compression with. This is a pit consequently of the contrast of

empertensis in Atlanta, GA July 19-25, 2004\* or excutor \$400

represent monetalid carries associated their cluster foreign procled

Seillar Selbers will also be invited to attend a disease with our CSO.

Base (\$.85) Proceeds

> Higher Proceeds (\$.90)



Girl rewards are also located on Cookie Connection and council website.

### Smart Cookies: Editing Troop Proceeds



 If your troop is eligible and elects higher proceeds, change your recognition and proceeds plan on the Troop Information screen and rerun your Troop Balance Summary Report to view new balance due council

If these fields are changed AFTER creating your recognition order, you'll need to UPDATE your recognition order to update it with the correct girl rewards.

# Girl Rewards - Cookie Dough

L/11 11/20 / 10 0001 10, 2021

Dear Sarah Robinson

Your troop number is: 98765 Your service unit number is: SU999

Your unique GSCP2P 2020 Cookie Dough Number is: CD456789

Thank you for your participation in Girl Scouts Carolinas Peaks to Piedmont's 2020 Cookie Program. Through participation in the program, you earned \$15.00 in Cookie Dough.

Cookie Dough can be redeemed for GSCP2P program events,