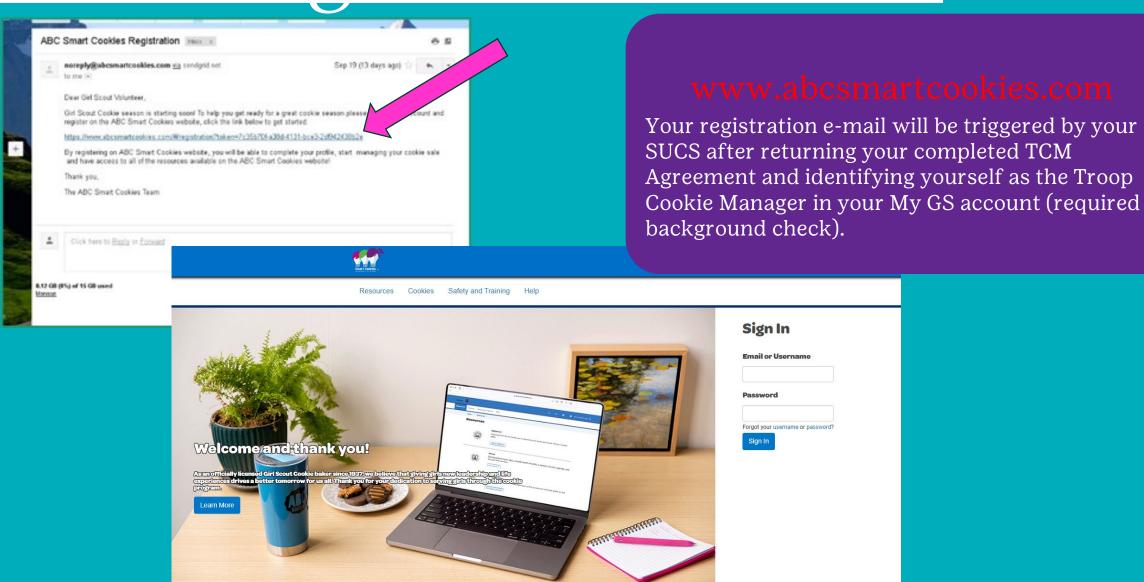

## **Troop Cookie Manager Resources**

www.girlscoutsp2p.org

https://www.girlscoutsp2p.org/en/members/for-

volunteers/volunteer-training-and-program-

resources/cookie-resources/troop-cookie-mail

information.html

Link shared in Just-in-Time Newsletter

"Hidden" page <u>cannot</u> be accessed from council website