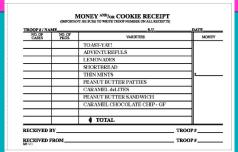

# Cookie Receipts

ONE SMART COOKIE

## ALWAYS USE A RECEIPT ANYTIME COOKIES OR MONEY **CHANGES HANDS!**

- Have parents count cookies/money in front of you and then sign a receipt. You keep white copy & give parent yellow copy
- Numbering (optional)
- Insist parent/guardian sign the receipt, not the girl
- Once a parent signs for cookies, they are responsible for payment

Never put cookies and money on the same receipt!