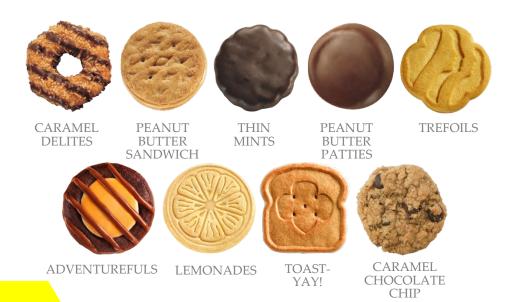

Names of those authorized to receive/sign for cookies on your behalf

All registered Girl Scouts can sell cookies if they have parental permission.

| ABC Names      | Little Brownie |
|----------------|----------------|
| Carmel deLites | Samoas         |
| PB Sandwich    | Do-Si-Dos      |
| PB Patties     | Tagalongs      |
|                |                |

GSCP2P Retail Price \$6 Per Package

- Two licensed Girl Scout Cookie bakers:
  - Little Brownie
  - ABC/Hearthside Foods
    - ➤ Headquarters Richmond, VA
    - ➤ GSCP2P's baker
    - Baked in N Sioux City, SD
- GSUSA authorizes 9 varieties to be baked by each baker.
- Each council sets own selling price

## AMERICA'S BEST COOKIES

- 6 mandated varieties: PB Pattie, PB
   Sandwich, Caramel deLite, Thin Mint,
   Trefoil, Adventureful
- 3 baker choice varieties: Lemonade, Toast-Yay!, Gluten-free Caramel Chocolate Chip

# Gluten-Free Caramel Chocolate Chips

Baked in a dedicated gluten-and peanut-free bakery that does not process gluten, peanuts or peanut products.

Rich caramel, semi-sweet chocolate chips, and a hint of sea salt in a chewy, gluten-free cookie.