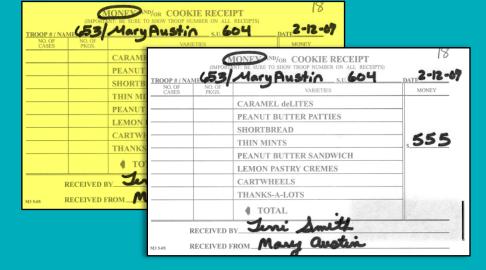

# Cookie Receipts

ONE SMART COOKIE

## ALWAYS USE A RECEIPT ANYTIME COOKIES OR MONEY **CHANGES HANDS!**

- Have parents count cookies/money in front of you and then sign a receipt. You keep white copy & give parent yellow copy
- Numbering (optional)
- Insist parent/guardian sign the receipt, not the girl
- Once a parent signs for cookies, they are responsible for payment

Never put cookies and money on the same receipt!