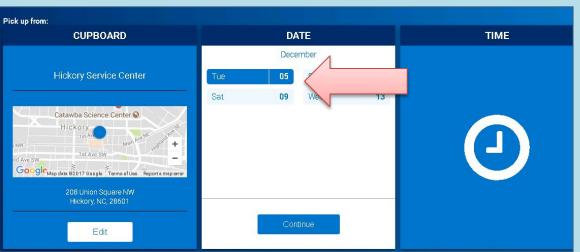

# Smart Cookies: Cookie Cupboards

- Ordering process for cookies needed after the initial order.
- Estimate used to help guarantee the availability of the cookies your troop needs from a specified cupboard.
  - Planned orders can be adjusted at the time of pick up depending on the cupboard inventory
  - Two planned orders per week limit
  - Must be entered in Smart Cookies by Sunday at 11:30 pm.

COOKIES CANNOT BE RETURNED OR EXCHANGED!

PLANNED ORDERS MUST BE
PLACED IN SMART COOKIES BY
SUNDAY NIGHT AT 11:30 P.M.
OF THE WEEK YOU PLAN TO
PICK THEM UP.

Cupboard Authorization Form