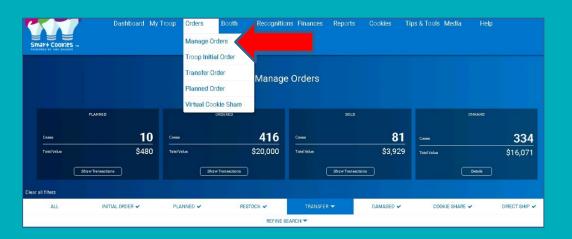

These entries are for cookies the girl receives from the troop inventory of cookies. C4C cookies sold for girl delivery are entered on another screen (virtual cookie share).
- Must be entered even for troops electing higher proceeds.

### Smart Cookies: Troop-to-Girl Transfers

- Enter the quantity according to sales method.
- If sold at a booth, enter in booth packages (or enter in Smart Booth Divider)
- If girl is responsible for payment, enter in packages column

Use the Smart Booth Divider for transferring cookies to girls from booth sales so they are not "charged" to the girl account. Note that cookie booth must be listed in Smart Cookies for Booth Divider option.



### Smart Cookies: Smart Booth Divider



### Smart Cookies: Smart Booth Divider



# Smart Cookies: Managing Orders



#### Retrieve/edit/delete orders:

- T2T transfers
- T2G transers
- G2G transfers
- Initial Order
- Planned Orders
- Virtual Cookie Share (CFC)



### Smart Cookies: Girl Financial Transactions

\$24.00



### Girl payments to troop

Optional: Entries should be made in Smart Cookies to keep track of girl balances owed to the troop – this data flows to Digital Cookie so parents can view how much is still owed.





### Payments to Council -- ACH Withdrawals

Council sweeps troop bank account for cookie money owed.

All troops that did not participate in the 2024 cookie or fall program must submit an ACH Debit Authorization Form.

New troops and troops whose bank account information changed since 2024 cookie program must submit an ACH Debit Authorization Form.

If the last four digits of y