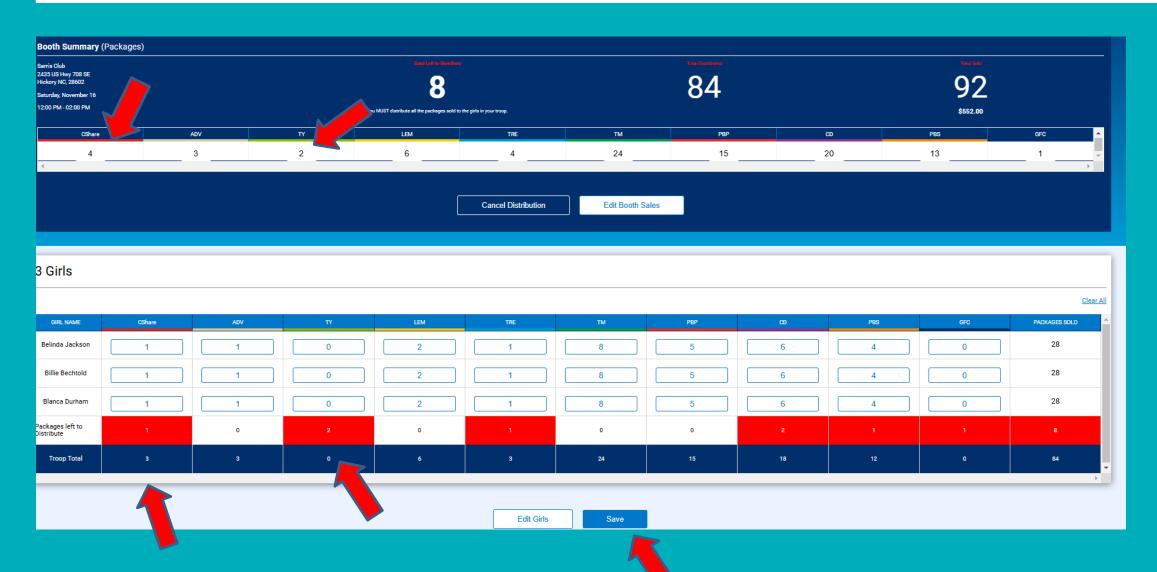

# Cookie Booths

- How many cookies do I need for a booth sale?
  - Check with other volunteers in your service unit to see how well cookies sell at different locations and what the "hot spots" are.
- Use leftover booth cookies for next booth sale.
- DO NOT OVER ORDER!!! Be mindful of slower selling varieties. If you only want a few packages (and not a full case), get them from another troop in your service unit.
- Enter troop-secured booth locations in Smart Cookies so it will be listed on the GSUSA national cookie booth locator.

# Cookies for a Cause

Cookies for a Cause (C4)

**Cookie Share** 

**CShare** 

Virtual Cookie Share

**Donation** 

- First column on order card (Donate Cookie Packages)
- Reflected in Smart Cookies as Cookie Share or Cshare
- Reflected in Digital Cookie as Donation
- Girl-delivery orders (including online)- Enter by girl on Virtual Cookie Share screen
  - Orders tab, Virtual Cookie Share
- Calculated in with troop and individual girl totals
- Enter C4C cookies sold at a booth in the Booth Divider