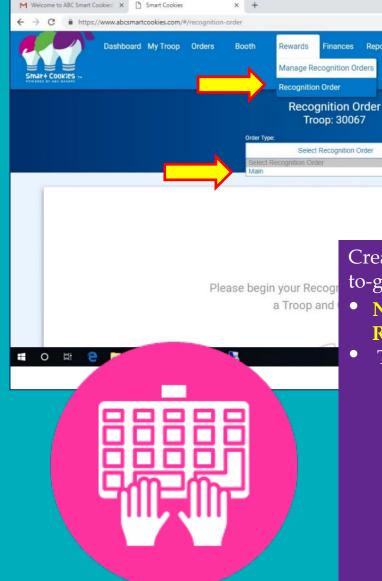

August 19, 2021. Cookie Dough cannot be redeemed on our council shop website and



#### What is cookie dough?

- A credit earned by girls for council programs and purchases
- Cookie dough is nontransferable and can only be redeemed within GSCP2P
- Cookie dough information is e-mailed directly to girl earning it

#### How and where can I use it?

- In council shops (can be used for special order items), trading post merchandise, program & summer resident camp fees, and destinations event fees.
- Girls simply give name to council shop staff member to redeem

#### How can I keep track of my funds?

• Cookie dough records are kept on file within the Council's retail system. For an updated balance, girls can contact a member of our Council Customer Care Team.

Creating Your Recognition Order



Create the Main Recognition order after all troopto-girl transfers and CFC orders have been entered

- No Recognition Order Created = No Recognitions
- To Create a Recognition Order

Tips & Tools Resources Help

- Recognitions tab, Create Recognition Order, use dropdown boxes, Main
- The recognition order will auto-populate
- Make choice selections for each girl be sure to select correct shirt sizes (no exchanges)
- Once the recognition order is complete, click Save and Exit



your own design up to \$50) OR Snowcone Maker

2,300 Packages \$15 Cookie Dough

#### 2,600 Packages

Stand up Paddle Board OR Artist Paint Set with Easel OR \$100 Cookie Dough





#### 3,200 Packages or More ookie Dough is earned in \$10 increments for every 00 packages sold beyond 3,000 packages.



260 Package