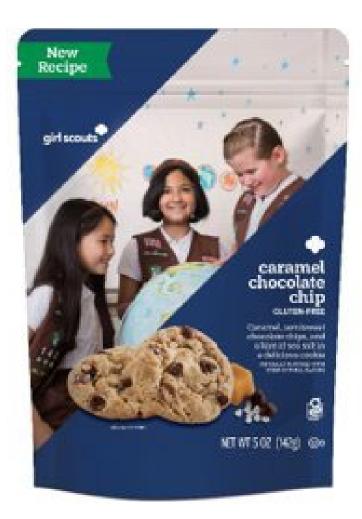

## AMERICA'S BEST COOKIES

- 6 mandated varieties: PB Pattie, PB
   Sandwich, Caramel deLite, Thin Mint,
   Trefoil, Adventureful
- 3 baker choice varieties: Lemonade, Toast-Yay!, Gluten-free Caramel Chocolate Chip

# Gluten-Free Caramel Chocolate Chips

Baked in a dedicated gluten-and peanut-free bakery that does not process gluten, peanuts or peanut products.

Rich caramel, semi-sweet chocolate chips, and a hint of sea salt in a chewy, gluten-free cookie.

Available in limited quantities!