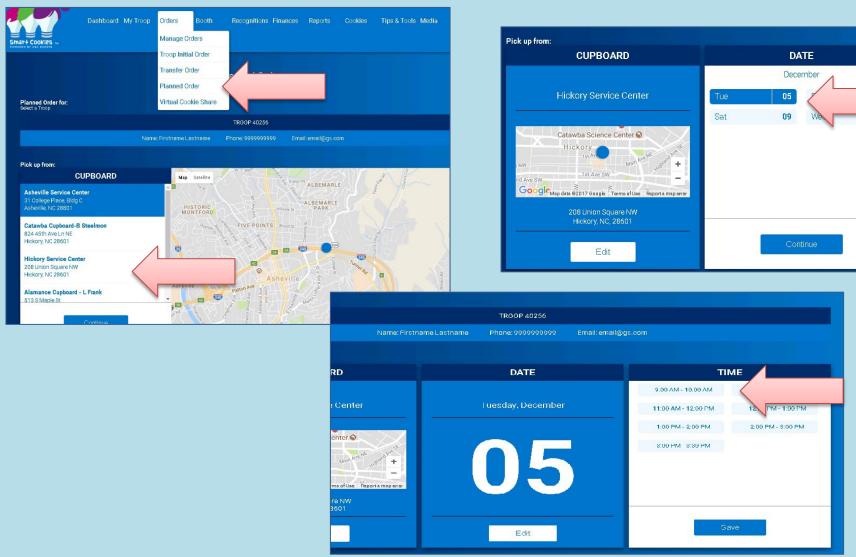

# Smart Cookies: Cookie Cupboards

- Ordering process for cookies needed after the initial order.
- Estimate used to help guarantee the availability of the cookies your troop needs from a specified cupboard.
  - Planned orders can be adjusted at the time of pick up depending on the cupboard inventory
  - Two planned orders per week limit
  - Must be entered in Smart Cookies by Sunday at 11:30 pm.

COOKIES CANNOT BE RETURNED OR EXCHANGED!

PLANNED ORDERS MUST BE
PLACED IN SMART COOKIES BY
SUNDAY NIGHT AT 11:30 P.M.
OF THE WEEK YOU PLAN TO
PICK THEM UP.

Cupboard Authorization Form