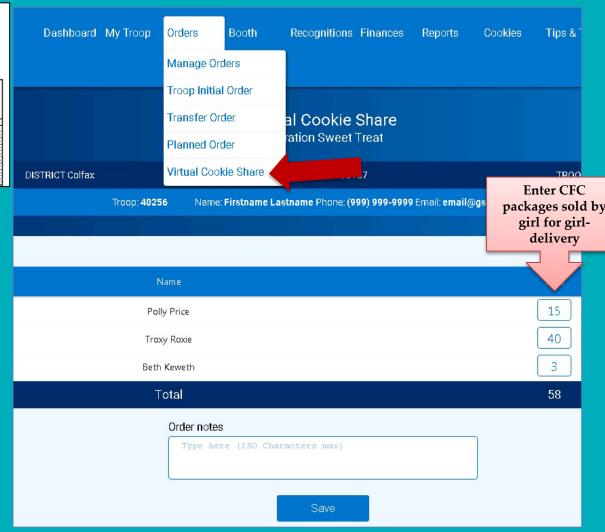

# Cookies for a Cause

Cookies for a Cause (C4)

**Cookie Share** 

**CShare** 

Virtual Cookie Share

**Donation** 

- First column on order card (Donate Cookie Packages)
- Reflected in Smart Cookies as Cookie Share or Cshare
- Reflected in Digital Cookie as Donation
- Girl-delivery orders (including online)- Enter by girl on Virtual Cookie Share screen
  - Orders tab, Virtual Cookie Share
- Calculated in with troop and individual girl totals
- Enter C4C cookies sold at a booth in the Booth Divider