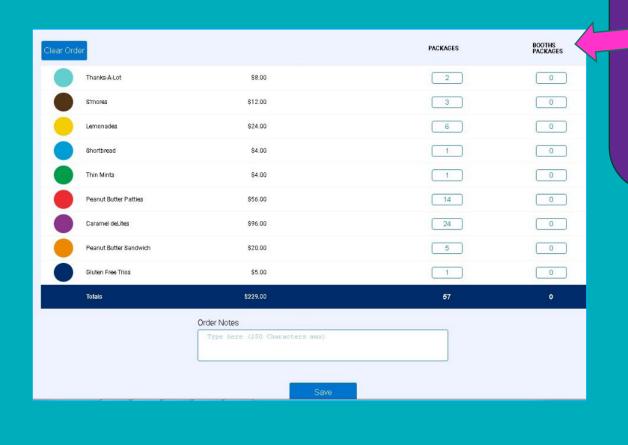

# Smart Cookies: Units of Measure

## Unit of Measure

- 12 packages (boxes) = 1 case
- Cases or packages
- On each order screen, the unit of measure will be displayed
- Initial order is entered in full cases

| Clear Order           | Build Order By:  Cookies Girl | Measur      | e By: Cases Packages |
|-----------------------|-------------------------------|-------------|----------------------|
|                       |                               | Troop Order | Total Cases          |
| Thanks-A-Lot          | \$0.00                        | 0           | 0                    |
| S'mores               | \$0.00                        | 0           | 0                    |
| Lemonades             | \$0.00                        | 0           | 0                    |
| Shortbread            | \$0.00                        | 0           | 0                    |
| Thin Mints            | \$0.00                        | 0           | 0                    |
| Peanut Butter Patties | \$0.00                        | 0           | 0                    |
| Caramel deLites       | \$0.00                        | 0           | 0                    |