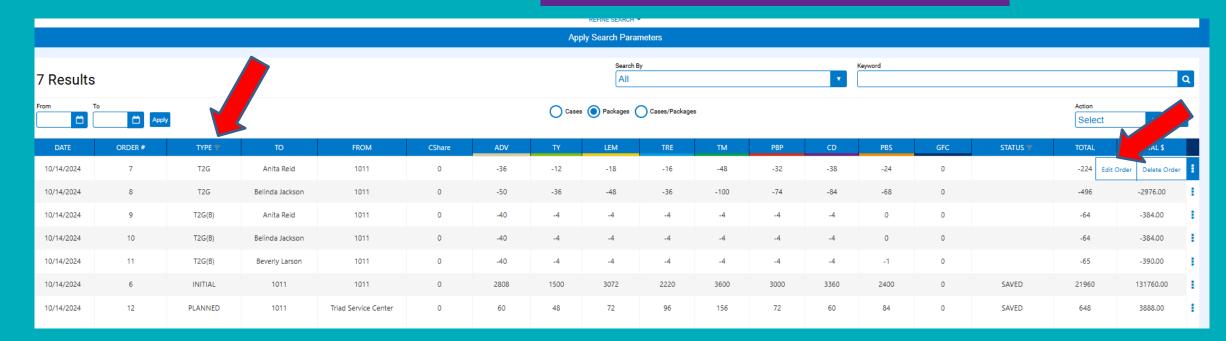

### Smart Cookies: Troop-to-Girl Transfers

Troop-to-Girl transfers move cookies from the troop inventory to the girl.

- Enter troop-to-girl transfers for all cookie sold in-person and online for girl delivery. These entries are for cookies the girl receives from the troop inventory of cookies. C4C cookies sold for girl delivery are entered on another screen (virtual cookie share).
- Must be entered even for troops electing higher proceeds.