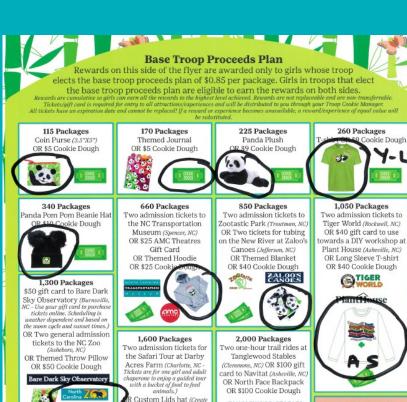

Neath line

50 Pschages

Now All the Stiffer

All girls who will at least 3,000 packages of cooking will be tradted to athered a weeks

respertence in Atlanta, GA July 29-25, 2004\* or receive \$400-off a 2004 GREPOP

namener moretight camp worker of their cluster (credit applied to camp few only)

Sellar belies will also be tested to attend a dinner with our CEO. Accorde Wilson, and routes a Sellar Sellar Sellar (solir) and patch.

either for a Carre

300 Peckages

Dop Sellers'

to who sell at least

Of packages will b

et, lis addition, our l

concil soften will be

esteed at our G.E.s.

Walk-About Week

January 13-23

Top Sellers Each SC council will

se inviting their top 30 nuncil wide sollers toa special SC top-seller punch and t-shirt.

, a member of Girl Scout Troop # n the 2025 Girl Scout Cookie Program. I will see that she has adult guidance and supervision at all times while g and will respect the December 17, 2024 start date. My signature below indicates agreement with the following 13