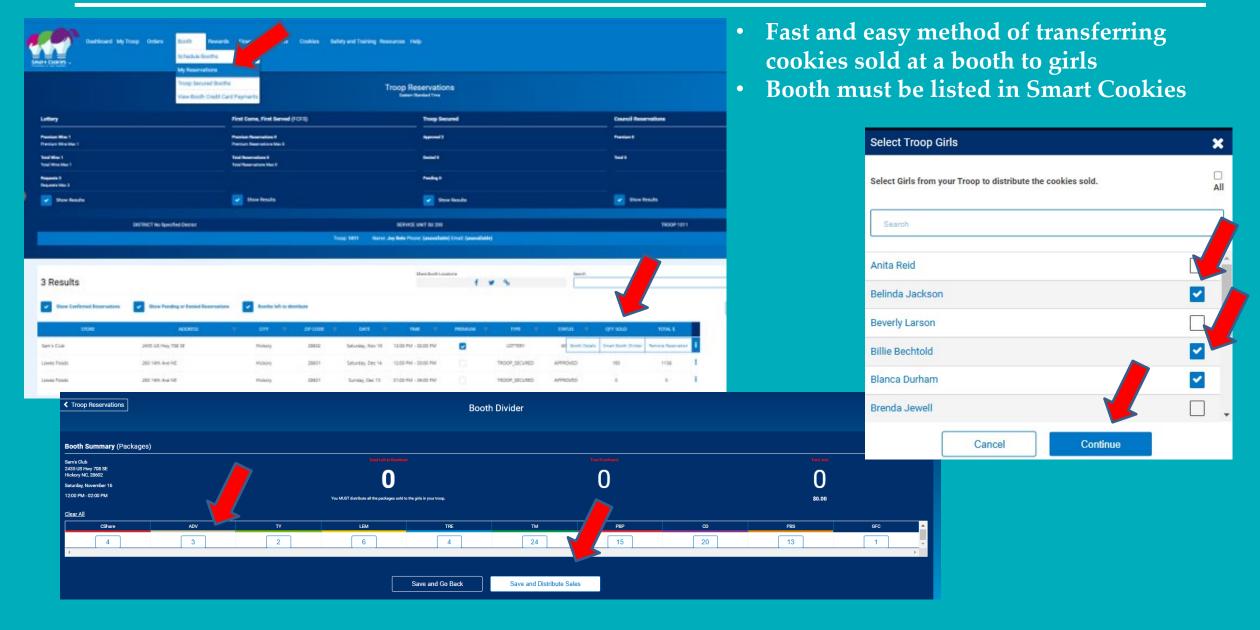

# Cookie Booths

- How many cookies do I need for a booth sale?
  - Check with other volunteers in your service unit to see how well cookies sell at different locations and what the "hot spots" are.
- Use leftover booth cookies for next booth sale.
- DO NOT OVER ORDER!!! Be mindful of slower selling varieties. If you only want a few packages (and not a full case), get them from another troop in your service unit.
- Enter troop-secured booth locations in Smart Cookies so it will be listed on the GSUSA national cookie booth locator.

# Cookies for a Cause

Cookies for a Cause (C4)

**Cookie Share** 

**CShare** 

Virtual Cookie Share

**Donation** 

- First column on order card (Donate Cookie Packages)
- Reflected in Smart Cookies as Cookie Share or Cshare
- Reflected in Digital Cookie as Donation
- Girl-delivery orders (including online)- Enter by girl on Virtual Cookie Share screen
  - Orders tab, Virtual Cookie Share
- Calculated in with troop and individual girl totals
- Enter C4C cookies sold at a booth in the Booth Divider