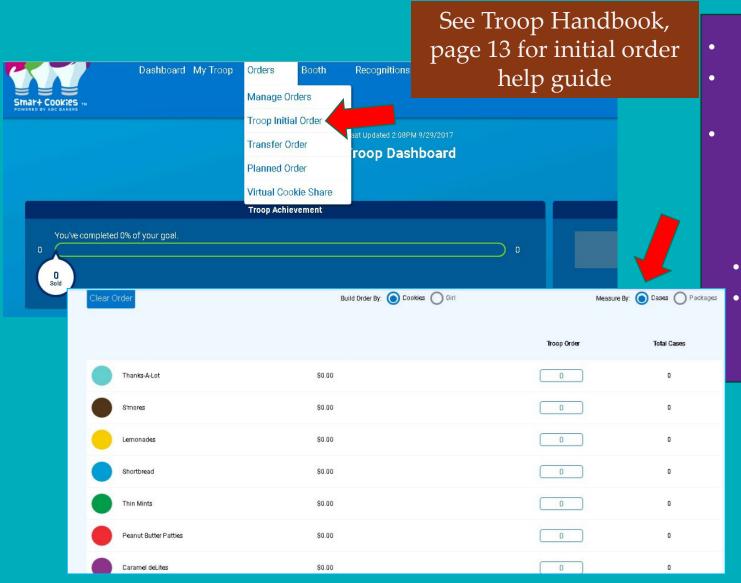

# Smart Cookies: Units of Measure

## Unit of Measure

- 12 packages (boxes) = 1 case
- Cases or packages
- On each order screen, the unit of measure will be displayed
- Initial order is entered in full cases

| Clear Order           | Build Order By:  Cookies Girl | Measur      | e By: Cases Packages |
|-----------------------|-------------------------------|-------------|----------------------|
|                       |                               | Troop Order | Total Cases          |
| Thanks-A-Lot          | \$0.00                        | 0           | 0                    |
| S'mores               | \$0.00                        | 0           | 0                    |
| Lemonades             | \$0.00                        | 0           | 0                    |
| Shortbread            | \$0.00                        | 0           | 0                    |
| Thin Mints            | \$0.00                        | 0           | 0                    |
| Peanut Butter Patties | \$0.00                        | 0           | 0                    |
| Caramel deLites       | \$0.00                        | 0           | 0                    |

## Smart Cookies: Initial Cookie Order

- December 6 Initial order due in Smart Cookies
- Be mindful of the quantity of cookies that you are ordering for your troop
- DO NOT OVER ORDER COOKIES CAN BE OBTAINED FROM CUPBOARD THROUGH THE END OF THE COOKIE PROGRAM.
  COOKIES CANNOT BE RETURNED TO COUNCIL!!!
  - Save all orders until you are ready to submit.
  - **Tip:** If you only need individual packages:
    - Transfer individual packages from another troop in same service unit