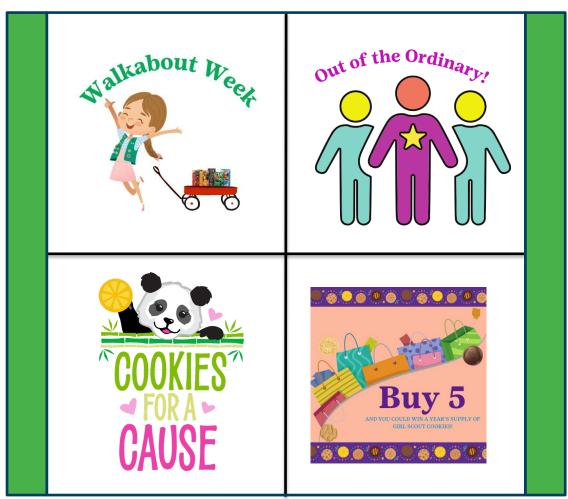

# **Smart Cookies Booth Lottery**

- Council-wide booth lottery through Smart Cookies
- Service unit volunteer secures "premium" locations to enter in lottery
- January 4-5 Troop selects up to 15 booth locations
- January 6 Lottery runs at 11:00 a.m.
- January 7 FCFS opens at 8:00 p.m. max 2 booth per day
- January 12 Unlimited booths opens at 3:00 pm

### **Council Promotions** Cookies for a Cause

2024 Cause Agencies First Responders U.S. Military Local Food Banks

- EMS workers
- Law enforcement officers
- Firefighters
- Emergency room workers
- Lineman
- ??

### **Council Promotions** Think "Out of the Ordinary" for Success Challenge

- Photo of your most unique sales location.
- 2) Photo of most decorative booth or display
- 3) Video of your best sales pitch.
- 4) Photo or recording of something else.