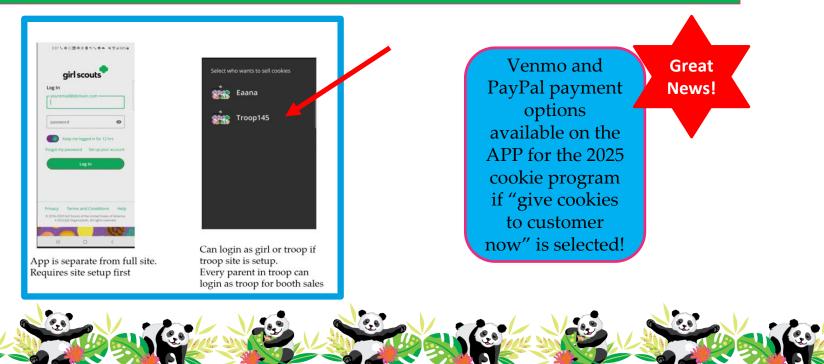

# **Digital Cookie APP**

- Girl must set up account using online platform <u>prior</u> to using Digital Cookie Mobile App.
- Mobile App Take/view orders and collect payment. Does not include all full web browser features (web browser version is screen responsive).
- Scan (credit card) feature can be used by both Apple and Android devices.
- Girls should select "Troop" login at cookie booths so sales are not tied to girl (and the financial credit tied to her personal account).

# **Digital Cookie APP**

App is separate from full site. Requires site setup first Select who wants to sell cookies

Can login as girl or troop if troop site is setup. Every parent in troop can login as troop for booth sales Financials/sales connected to a specific girl

Financials/sales go to troop – use at cookie booths where sales are distributed to participating girls