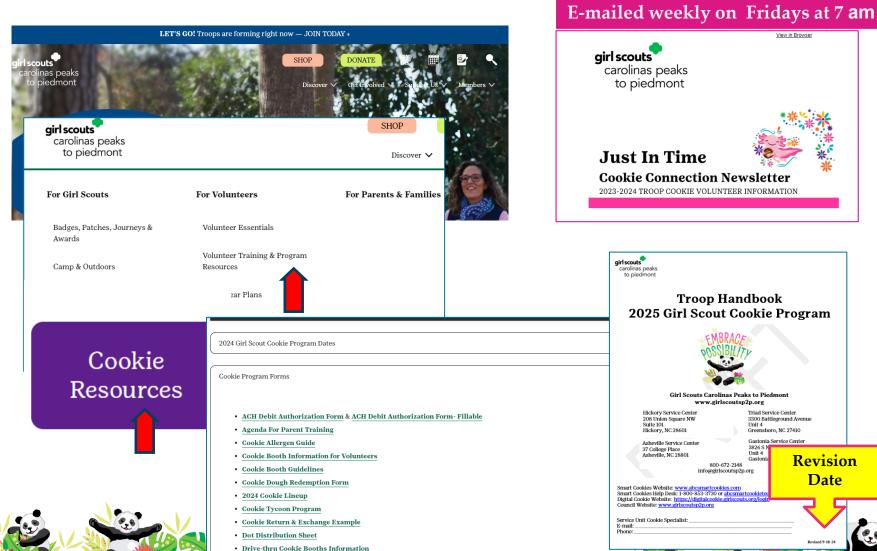

#### "Hidden" page

https://www.girlscoutsp2p.org/en/members/for-volunteers/volunteertraining-and-program-resources/cookie-resources/troop-cookie-managerinformation.html Link shared in Just-in-Time Newsletter

## **Troop Cookie Manager Resources** Troop Cookie Manager Training

Volunteers new to the cookie program should attend both Troop Cookie Manager Training <u>and</u> Cookies 101

Links to access training can be obtained by GSCP2P Customer Care Team, Engagement Manager or SUCS