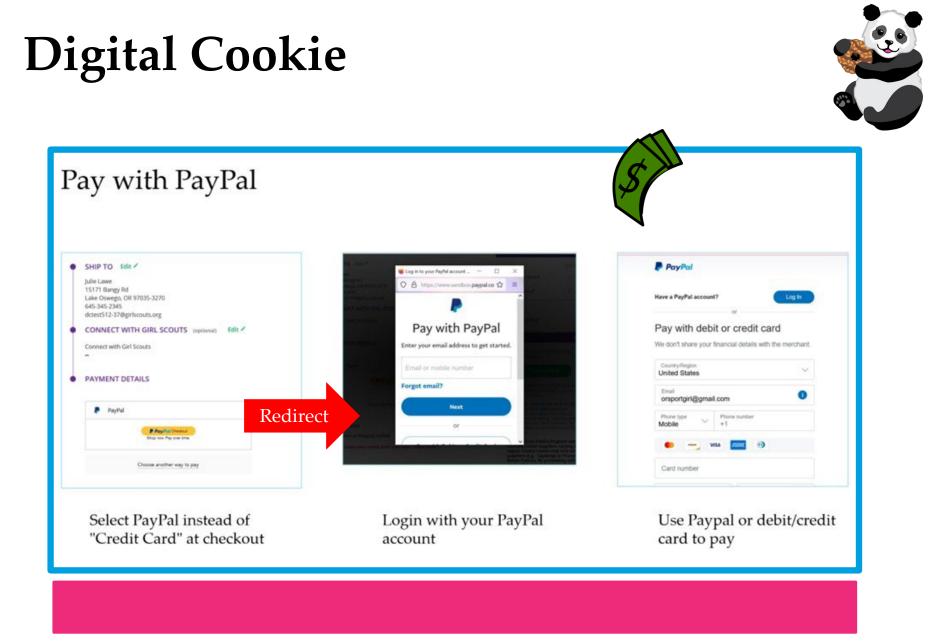

- Mobile App Take/view orders and collect payment. Does not include all full web browser features (web browser version is screen responsive).
- Scan (credit card) feature can be used by both Apple and Android devices.
- Girls should select "Troop" login at cookie booths so sales are not tied to girl (and the financial credit tied to her personal account).



# **Digital Cookie APP**





App is separate from full site. Requires site setup first Select who wants to sell cookies

Can login as girl or troop if troop site is setup. Every parent in troop can login as troop for booth sales Financials/sales connected to a specific girl

Financials/sales go to troop – use at cookie booths where sales are distributed to participating girls



# **Digital Cookie APP**







# **Digital Cookie**







# **Digital Cookie**

Substitution

Language



By clicking the PLACE ORDER button, I agree to be bound by the Terms of Use and Privacy Notice.

I have read, understand, and accept that all sales are final and cannot be changed or cancelled once placed. Please verify all billing, delivery address information, and items selected for purchase are correct before submitting your order.

The Girl Scout Cookie Program uses multiple cookie suppliers, varying by region. Cookie names may vary across suppliers (e.g., Tagalongs or Peanut Butter Patties). By proceeding with your order, you recognize and give Girl Scouts permission to substitute your submitted order's cookie selections with comparable selections that do not materially differ, if necessary. Consumers should review nutritional inform