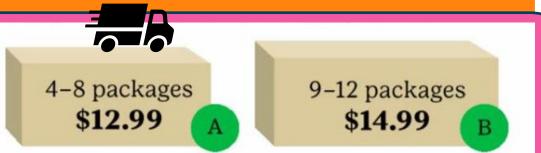

# **Digital Cookie Shipping Fees**

Shipping costs – Same rates as 2024

- 4-package minimum order for shipping
- Donated cookies do not have a shipping cost
- Donated cookies do not count towards the 4-package minimum
- Shipping & handling rates will remain flat for the 2025 cookie season

| Packages |    | Shipping<br>Cost |  |
|----------|----|------------------|--|
| 4        | 8  | \$12.99          |  |
| 9        | 12 | \$14.99          |  |
| 13       | 20 | \$27.98          |  |
| 21       | 24 | \$29.98          |  |
| 25       | 32 | \$42.97          |  |
| 33       | 36 | \$44.97          |  |
| 37       | 44 | \$57.96          |  |
| 45       | 48 | \$59.96          |  |
| 49       | 52 | \$72.95          |  |