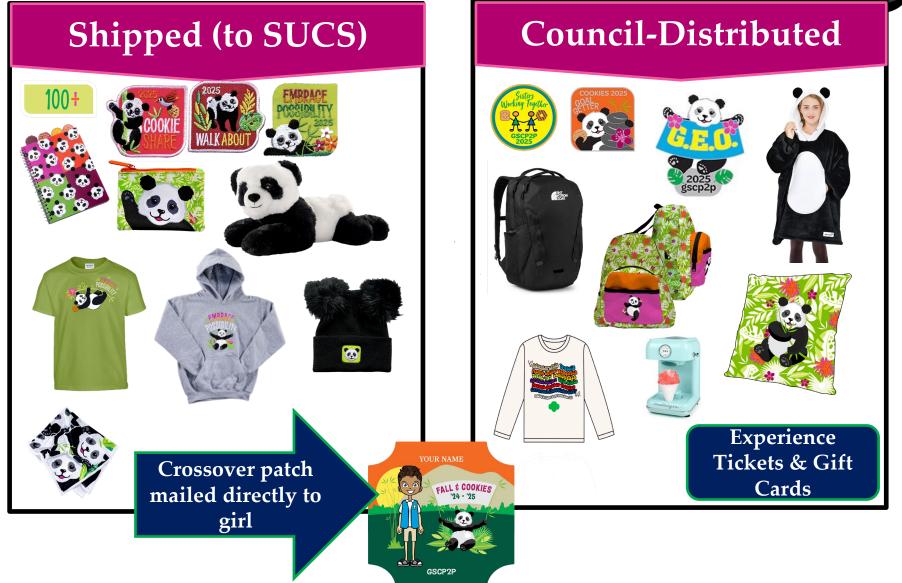

# **Girl Rewards**

## **Girl Rewards**

## **Girl Rewards** Service Unit Recognition

Presented by
Service Team to
top-selling girl
within Service
Unit at Service
Unit Recognition
Event