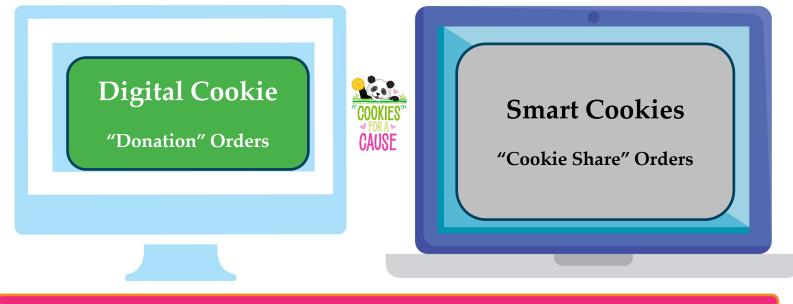

### **Digital Cookie** Cookies for a Cause Sales

"Donation" orders in Digital Cookie are Cookies for a Cause orders, not donations to the troop.

**Cookies for a Cause (C4C) = Donation = Cookie Share** 