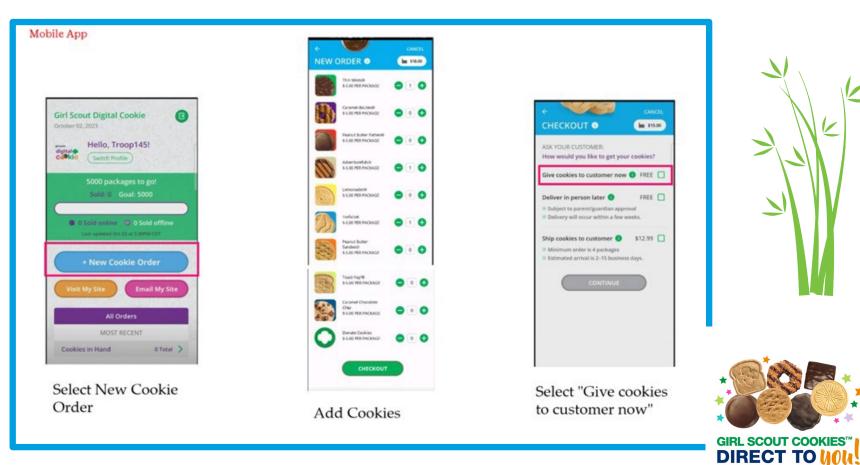

# **Digital Cookie APP**

- Girl must set up account using online platform <u>prior</u> to using Digital Cookie Mobile App.
- Mobile App Take/view orders and collect payment. Does not include all full web browser features (web browser version is screen responsive).
- Scan (credit card) feature can be used by both Apple and Android devices.
- Girls should select "Troop" login at cookie booths so sales are not tied to girl (and the financial credit tied to her personal account).

# **Digital Cookie APP**

App is separate from full site. Requires site setup first Select who wants to sell cookies

Can login as girl or troop if troop site is setup. Every parent in troop can login as troop for booth sales Financials/sales connected to a specific girl

Financials/sales go to troop – use at cookie booths where sales are distributed to participating girls