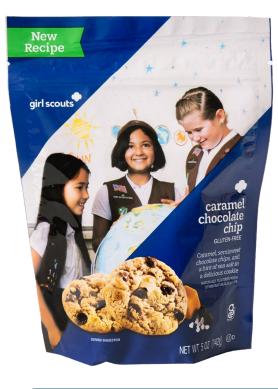

## <u>America's Best Cookies</u> Gluten-Free Caramel Chocolate Chip

- Free of the five major allergens: wheat, peanuts, eggs, tree nuts and soybeans.
- Made with real chocolate
- Re-sealable pouch

- Preorder by October 22 delivered with initial cookie order
- Limited quantities FCFS beginning January 13

### <u>America's Best Cookies</u> New Film Packaging

Complete nutritional info at abcbakers.com and abcsmartcookies.com

| Cookie Variety            | Net Weight | Number of Cookies |
|---------------------------|------------|-------------------|
| Thin Mints                | 9 oz       | 32                |
| Caramel deLites           | 7 oz       | 15                |
| Peanut Butter Patties     | 6.5 oz     | 15                |
| Trefoils                  | 9 oz       | 40                |
| Lemonades                 | 8.5 oz     | 16                |
| Peanut Butter Sandwich    | 8 oz       | 20                |
| Toast-yay!                | 8.5 oz     | 16                |
| GF Caramel Chocolate Chip | 5oz        | 12                |
| Adventurefuls             | 6.5 oz     | 15                |