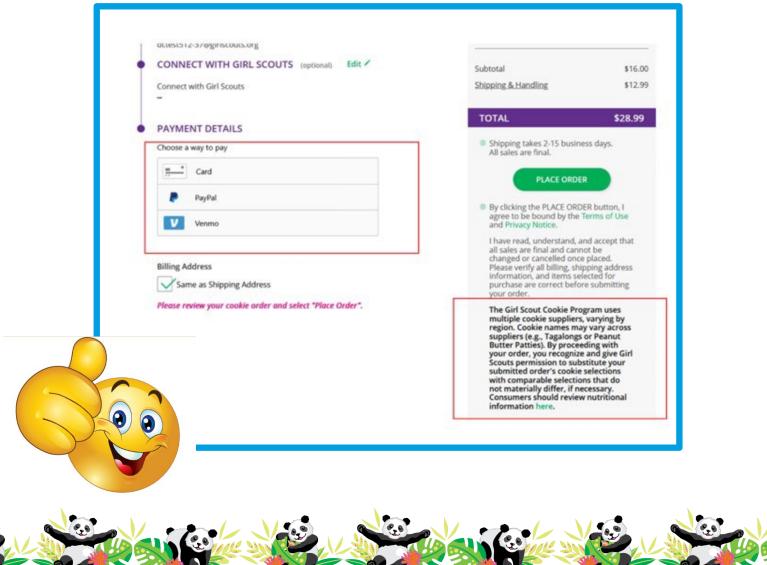

# **Digital Cookie**

Substitution

Language

By clicking the PLACE ORDER button, I agree to be bound by the Terms of Use and Privacy Notice.

I have read, understand, and accept that all sales are final and cannot be changed or cancelled once placed. Please verify all billing, delivery address information, and items selected for purchase are correct before submitting your order.

The Girl Scout Cookie Program uses multiple cookie suppliers, varying by region. Cookie names may vary across suppliers (e.g., Tagalongs or Peanut Butter Patties). By proceeding with your order, you recognize and give Girl Scouts permission to substitute your submitted order's cookie selections with comparable selections that do not materially differ, if necessary. Consumers should review nutritional information here.