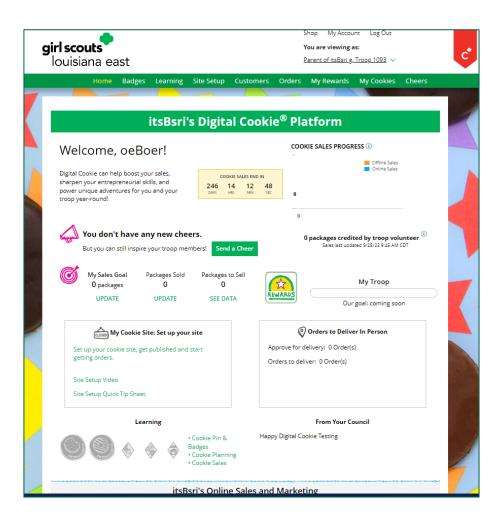

# Digital Cookie – DC 25 Cloud

Digital Cookie is a unified online selling platform that allows Girl Scouts to sell cookies through their personalized storefront or by using a mobile app.

**Girl Scouts** can manage their online sales, inventory, and financials using Digital Cookie.

**Customers** are invited by Girl Scouts to purchase cookies online.

**Troop volunteers** use Digital Cookie to set up and manage sales for a troop specific online sales site. They support Girl Scouts with visibility to the troop's online activities.