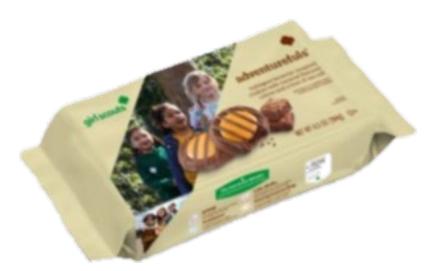

### <u>America's Best Cookies</u> New Film Packaging

Complete nutritional info at abcbakers.com and abcsmartcookies.com

| Cookie Variety            | Net Weight | Number of Cookies |
|---------------------------|------------|-------------------|
| Thin Mints                | 9 oz       | 32                |
| Caramel deLites           | 7 oz       | 15                |
| Peanut Butter Patties     | 6.5 oz     | 15                |
| Trefoils                  | 9 oz       | 40                |
| Lemonades                 | 8.5 oz     | 16                |
| Peanut Butter Sandwich    | 8 oz       | 20                |
| Toast-yay!                | 8.5 oz     | 16                |
| GF Caramel Chocolate Chip | 5oz        | 12                |
| Adventurefuls             | 6.5 oz     | 15                |

In closing, we sincerel Girl Scout to participa

Fran

Jennifer Wilcox, CEO Find our co

Find more coo

New Packaging: New film packaging is being introduced for the Adventurefuls cookles. Amazon Reward: Troops that achieve our per-girl selling goal of 353 packages will receive a \$50 Amazon reward for the Troop Cookie Manager to purchase