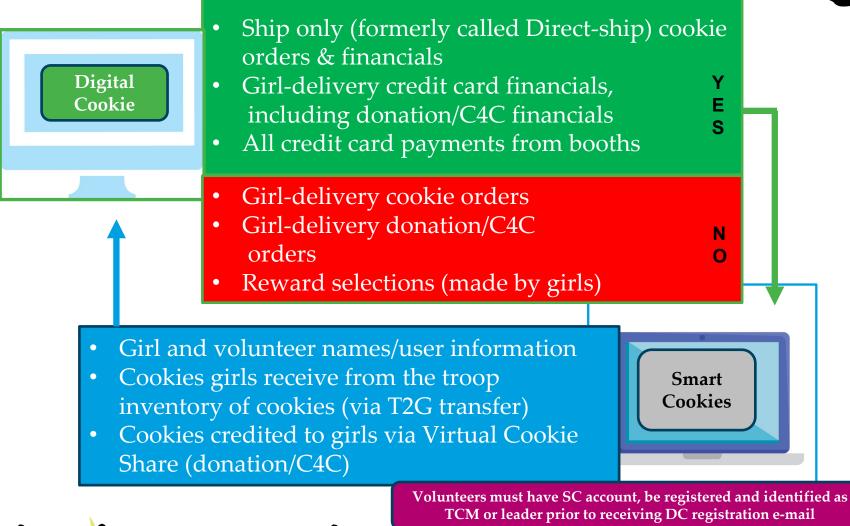

## Digital Cookie and Smart Cookie Data Flow

### **Digital Cookie and Smart Cookie Data Flow**

#### **Troop Cookie Managers records troop cookie sale activity in Smart Cookies for:**

- Troop-to-girl transfers (or Booth Divider) when girls receive cookies from the troop inventory of cookies.
  - Girl-delivery orders both online and in-person
  - Girl-delivery donation/cookie share/C4C orders both online and in-person
  - Booth sales
  - Virtual cookie share orders
  - Financial transactions automatically record in Smart Cookies when payments are received online through Digital Cookie.
- Planned orders
- Troop reports
- Girl payments to troop
- Troop financials

When do you record information in Smart Cookies for a girl? A good way to remember is:

- Anytime a receipt is issued (for cookies and money)
- Cookies sold at a booth
- C4C orders (except ship only orders)