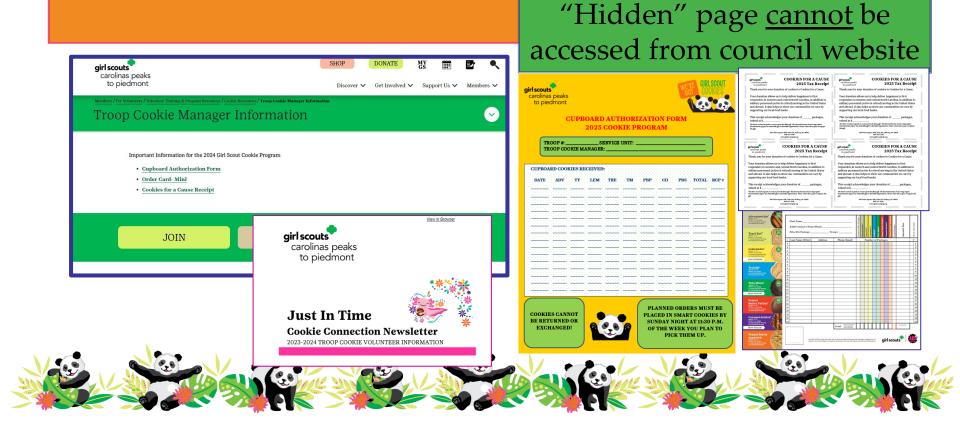

## Troop Cookie Manager Resources www.girlscoutsp2p.org

Girl Unpaid Funds Form

# Troop Cookie Manager Resources www.girlscoutsp2p.org

#### "Hidden" page

https://www.girlscoutsp2p.org/en/members/for-volunteers/volunteertraining-and-program-resources/cookie-resources/troop-cookie-managerinformation.html Link shared in Just-in-Time Newsletter

### **Troop Cookie Manager Resources** TeamAPP

- Receive notifications regarding weather and inventory issues instantly!
- Simple and easy to use
- Available for Apple or Android. Access from the App Store or Google Play
- Team Name: GSCP2P
- Cupboard delays due to inclement weather
- Cupboard inventory updates
- Restock delays