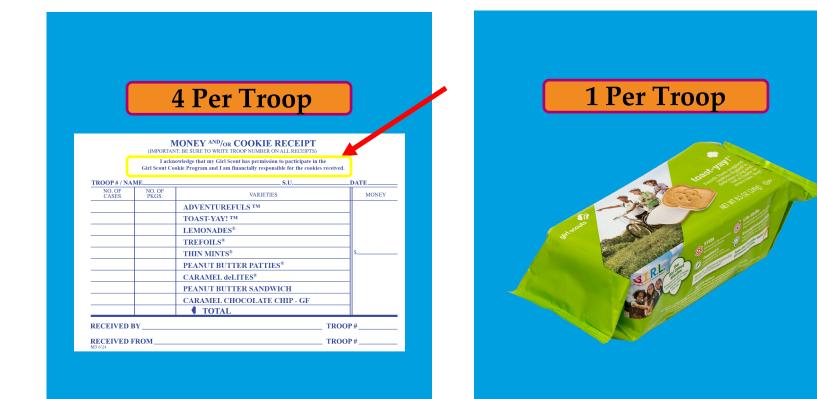

#### **Troop Cookie Managers records troop cookie sale activity in Smart Cookies for:**

- Troop-to-girl transfers (or Booth Divider) when girls receive cookies from the troop inventory of cookies.
  - Girl-delivery orders both online and in-person
  - Girl-delivery donation/cookie share/C4C orders both online and in-person
  - Booth sales
  - Virtual cookie share orders
  - Financial transactions automatically record in Smart Cookies when payments are received online through Digital Cookie.
- Planned orders
- Troop reports
- Girl payments to troop
- Troop financials

When do you record information in Smart Cookies for a girl? A good way to remember is:

- Anytime a receipt is issued (for cookies and money)
- Cookies sold at a booth
- C4C orders (except ship only orders)