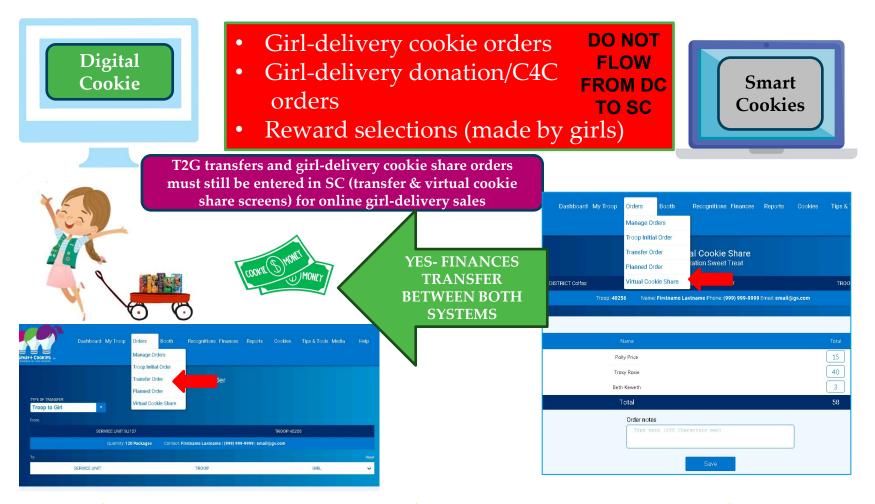

### **Digital Cookie** Girl-Delivery Orders

Digital Cookie reflects an overpayment to troop (from girl) for funds collected online until TCM enters T2G transfers and entries on Virtual Cookie Share screen (for donation/C4C orders)

Example: If a girl sells only 1 pkg online for girl delivery plus 1 pkg online as a donation/C4C order:

PRIOR TO T2G FOR 1 PKGS & VIRTUAL COOKIE SHARE ORDER FOR 1 PKG PRIOR TO BEING ENTERED IN SC BY TCM: AFTER T2G FOR 1 PKG & VIRTUAL COOKIE SHARE ORDER FOR 1 PKG ENTERED IN SC BY TCM:

Cookies Sold: 0 Packages Girl Balance Due to Troop: - \$12 (credit) **Cookies Sold: 2 Packages Girl Balance Due to Troop: \$0** 

Recommendation: Add donation and T2G transfers throughout the sale, don't wait until end of sale as girl balances reflected in DC change!

### **Digital Cookie** Cookies for a Cause Sales

"Donation" orders in Digital Cookie are Cookies for a Cause orders, not donations to the troop.

**Cookies for a Cause (C4C) = Donation = Cookie Share** 

# **Digital Cookie Reminders**

- All orders placed on Digital Cookie are paid (by credit card) when the order is placed, including those for girl delivery.
- Parent can "turn off" cookies available by variety for girl delivery.
- Troop volunteers can refund credit card payments to customers (full payment only, not partial).
- Parents with multiple Girl Scouts have one login and toggle between accounts.
- Girl-delivery orders can be approved by guardian from dashboard (does not require approval e-mail)
- Girl can see only one rewards plan in Digital Cookie will be base plan of \$.85 per package (note for \$.90 higher proceeds option).
- Girl-delivery cookie share/donation/Cookies for a Cause orders MUST be entered by the Troop Cookie Manager on the virtual cookie share screen in Smart Cookies for the girl and her troop to receive credit for the sale.
- Girls can select rewards in Digital Cookie, but the selections do not flow to Smart Cookies.