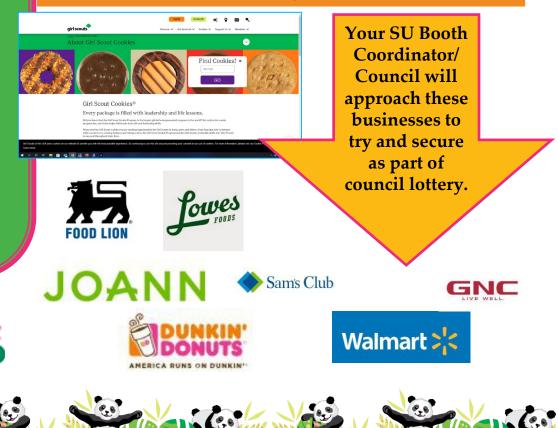

# **Smart Cookies Booth Lottery**

- Council-wide booth lottery through Smart Cookies
- Service unit volunteer secures "premium" locations to enter in lottery
- January 4-5 Troop selects up to 15 booth locations
- January 6 Lottery runs at 11:00 a.m.
- January 7 FCFS opens at 8:00 p.m. max 2 booth per day
- January 12 Unlimited booths opens at 3:00 pm

### **Cookies Booths** Booth Lottery & Guidelines

#### **Council and Service Unit Secured Booth Location Guidelines**

- Booth location rules/restrictions and contact information for council and service unit-secured cookie booths will be posted on council website in January.
- It will be <u>your</u> responsibility to read and abide by them. Not abiding by the rules will result in forfeiture of all future booths.

## **Cookies Booths** Troop-Secured Booths

- Enter your troop-secured booth information in Smart Cookies to attract customers
- Smart Cookies info automatically downloaded to

www.girlscoutcookies.org

- "Approved" e-mail means approved to be listed on booth locator
- Find instructions for listing in booth guide on council website

harmacv

Veiahbo

- Troop volunteer contacts merchants to secure booth locations
- Ask your Service Unit Cookie Specialist about cookie booths in your service unit