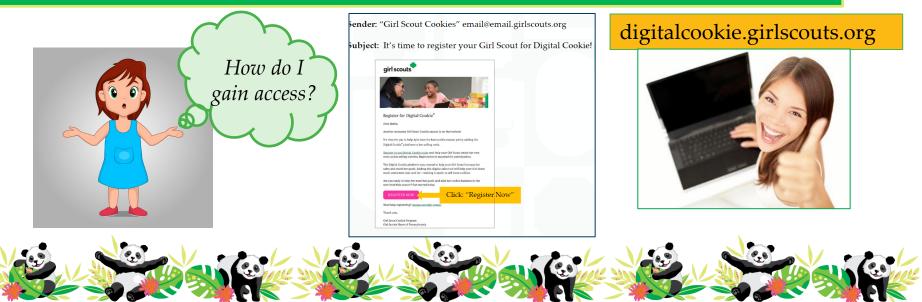

# **Digital Cookie - Registration**

December 9 – Registration e-mails launched to girls, Troop Cookie Managers and Service Unit Cookie Specialists

- Girls MUST be registered and on troop roster in Smart Cookies
- Troop Cookie Mangers and SU Cookie Specialists
  - MUST be registered
  - MUST be identified as TCM or SUCS in My GS
  - MUST have account in Smart Cookies

#### Access cannot be granted if criteria has not been met!