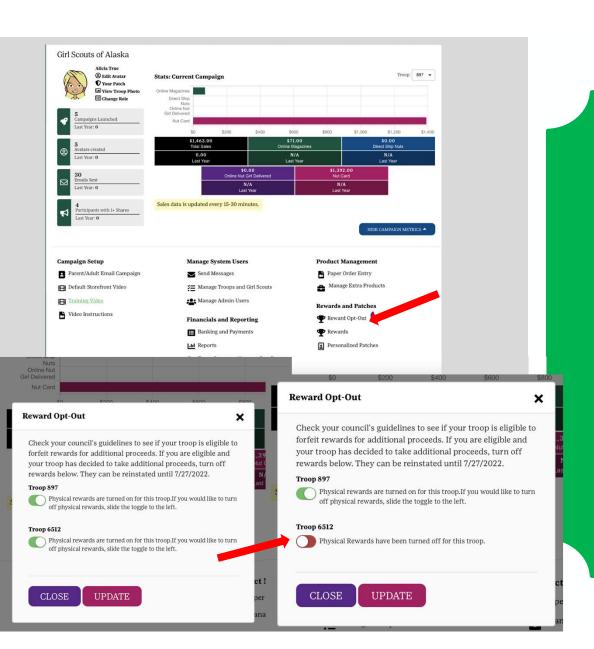

# GIRL REWARDS

Rewards are automatically calculated for girls

To view the rewards, select rewards from the Troop Dashboard

If girls didn't make choices, troop volunteers can make reward selections

#### **BALANCING FINANCES**

### Banking and payments