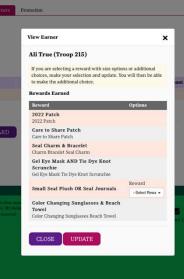

# GIRL REWARDS

Rewards are automatically calculated for girls

To view the rewards, select rewards from the Troop Dashboard

If girls didn't make choices, troop volunteers can make reward selections