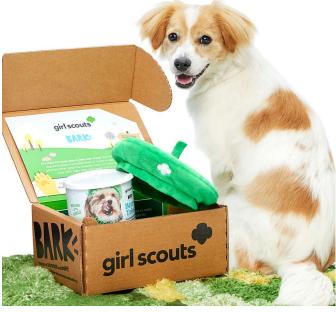

### **MINI BARK BOX**

Pilot program with a fixed quantity available.

Retails for \$19.99 + \$5 shipping

- Pose & Play Beret dog toy
- Canister of Berry Trios dog treats

Bark Box sales are credited to girls as magazine sales!