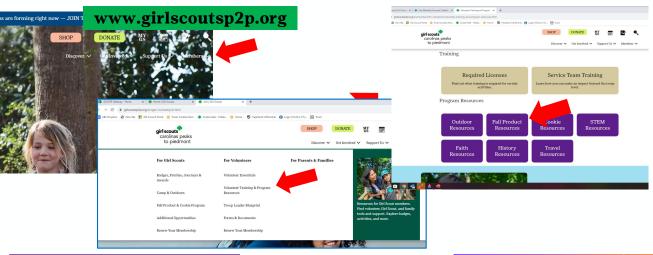

### September 11

- Girls go directly to <u>www.gsnutsandmags.com/gscp2p</u>
- Click on embedded link in registration e-mail from Parent/Guardian E-mail Blast OR
- Click on banner on council website
  - On homepage, above Upcoming Events section