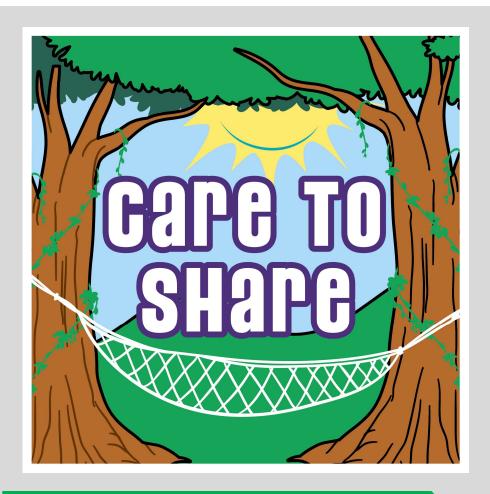

# **CARE TO SHARE**

Donations of honey roasted peanuts to support local food banks

Orders can be placed through order card, online girl delivered or direct ship channels

Products are distributed by council and are not delivered to troops/girls

Troops earn proceeds and girls earn special patch and credit towards other rewards