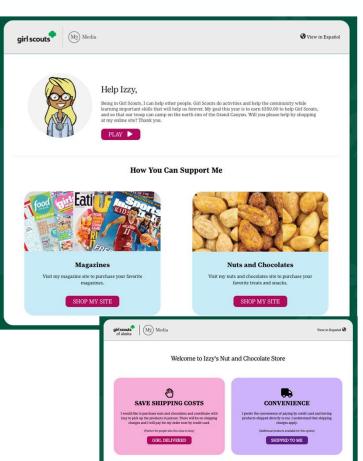

### PRODUCTS GIRL SUPPORTERS CAN PURCHASE

Nuts & Chocolates

Magazines

New Products Online! Tervis Tumblers & Girl Scout themed mini Bark Box

Nuts & Chocolates have two options:

Girl Delivered or Direct Ship