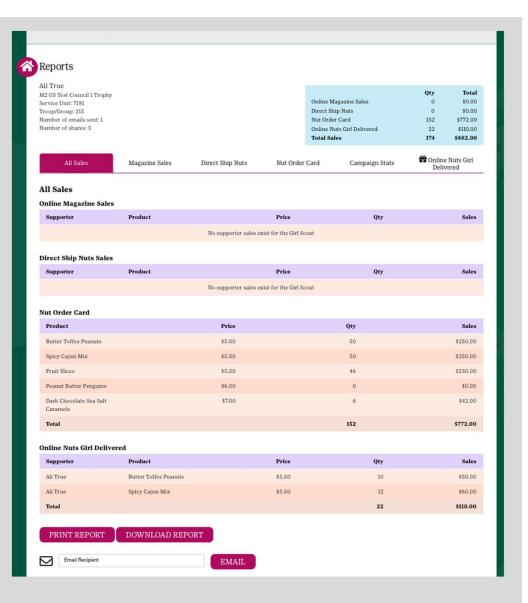

### **REPORTS**

Reports broken out by sales categories

View all girl-delivered items sold online by customer to see which products to deliver

Report e-mailed to parents at end of program

#### **REPORTS**

Click the reports link from the troop dashboard to view total sales or sales by product category

Click girl name to view the specific details of individual girls

# **DELIVERY TICKETS**

Print delivery tickets by troop or girl

Available for easier picking and packing

Option to include financials

Includes **both** girl-delivery and online sales