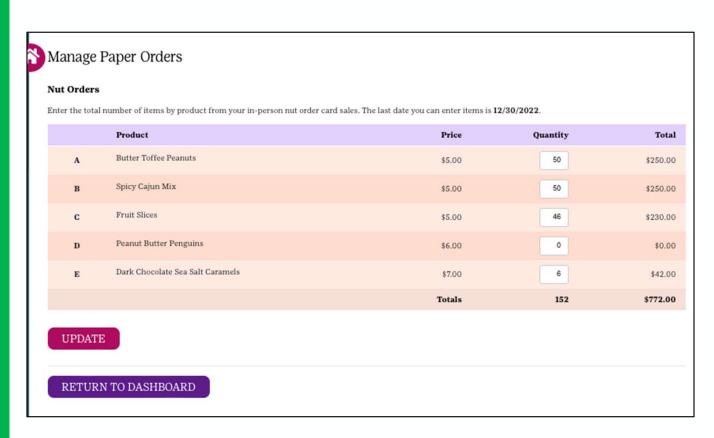

### ENTERING ORDER CARD ITEMS

Parents/girls enter the total of each item using the nut order card into the M2OS system prior to the end of the program

Nut order card totals will be tabulated and added to all online sales totals

All in-person nut orders must be entered into M2OS system to be processed

## REMINDERS & GIRL DEADLINES

- All nut and chocolate orders placed online will automatically transmit
- Online girl-delivered items are paid for online, but delivered by girls
- Parents will only enter in-person (nut order card) sales into M2OS
- Link to sales reports e-mailed to parents at the end of the program
- Parent deadline October 16
- Troop volunteers will have an opportunity to enter/edit nut order card sales into M2OS after parents October 17 and 18