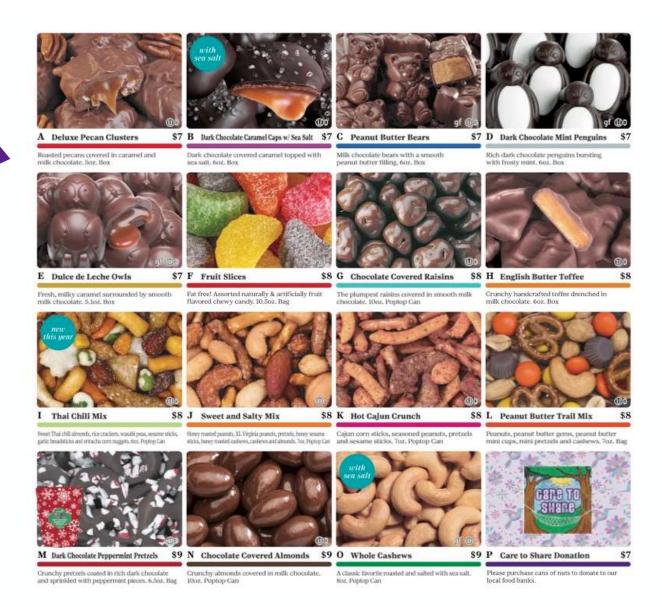

# GIRLDELIVERED CANDY/NUT PRODUCTS

Thai chili almonds, rice crackers, wasabi peas, sesame sticks, breadsticks and sriracha corn nuggets in a poptop can.

# **CARE TO SHARE**

Donations of honey roasted peanuts to support local food banks

Orders can be placed through order card, online girl delivered or direct ship channels

Products are distributed by council and are not delivered to troops/girls