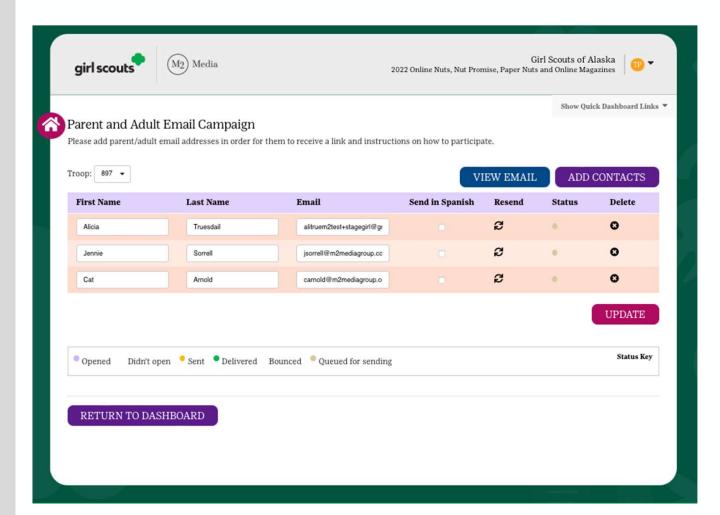

# TROOP VOLUNTEER ACCESS

E-mail invitation to login sent to TFPM or volunteers on Troop Leadership Team

Troop training video

Queue Parent/Adult E-mail Campaign

Volunteer avatar

### PARENT/ADULT E-MAIL CAMPAIGN

E-mail addresses uploaded by council

Edit or enter missing parent/adult e-mails

E-mail with instructions on how to participate