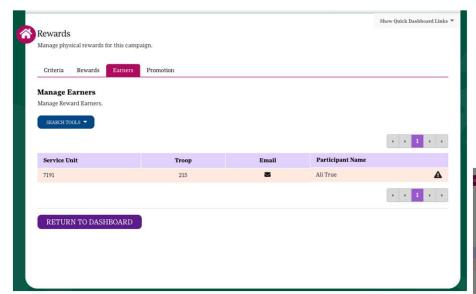

# GIRL REWARDS

Rewards are automatically calculated for girls

To view the rewards, select rewards from the Troop Dashboard

If girls didn't make choices, troop volunteers can make reward selections

#### **REPORTS**

Click the reports link from the troop dashboard to view total sales or sales by product category

Click girl name to view the specific details of individual girls