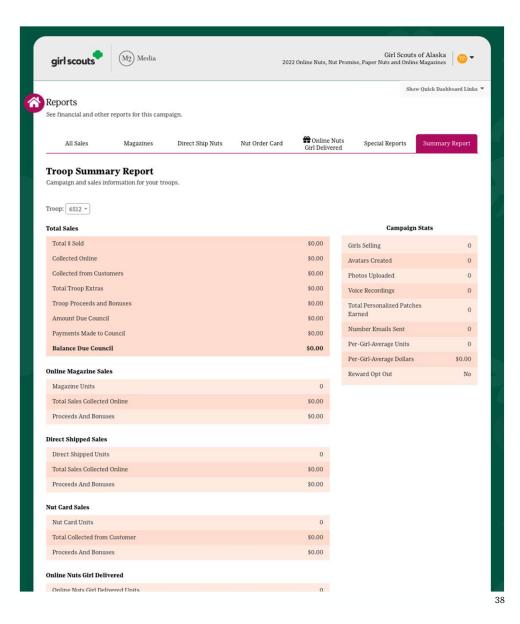

#### **REPORTS**

Click the reports link from the troop dashboard to view total sales or sales by product category

Click girl name to view the specific details of individual girls