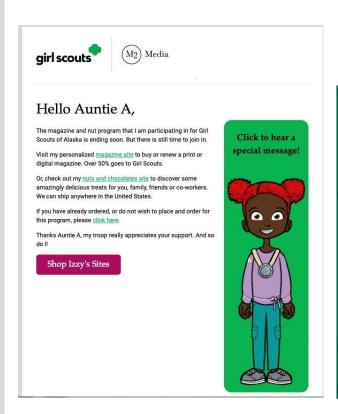

# SUPPORTER E-MAILS & ONLINE SHOPPING SITES

Family and friends receive e-mails to shop for magazines and nuts/chocolates and can hear the special message recorded by their favorite Girl Scout

Supporters select their desired product line

Nuts & Chocolates have two options:

Girl Delivered or Direct Ship