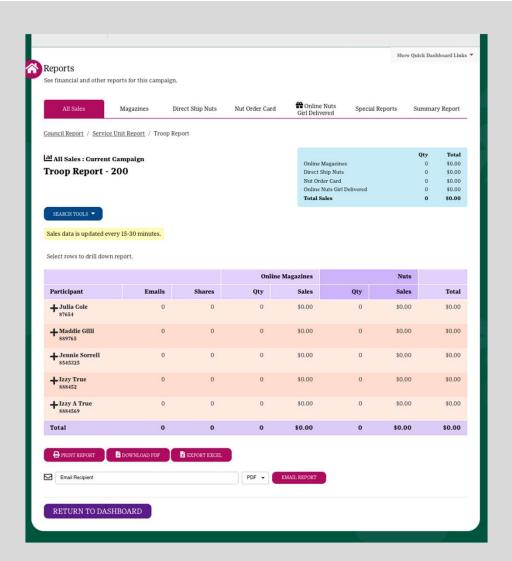

#### **REPORTS**

Click the reports link from the troop dashboard to view total sales or sales by product category

Click girl name to view the specific details of individual girls