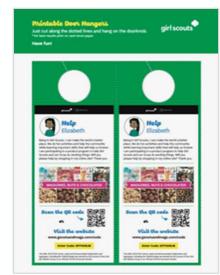

### TOOLS TO RUN HER BUSINESS

Send e-mails – generates 58% of sales

Share My Site with social media and texting

Printable business cards

Door hangers with QR codes