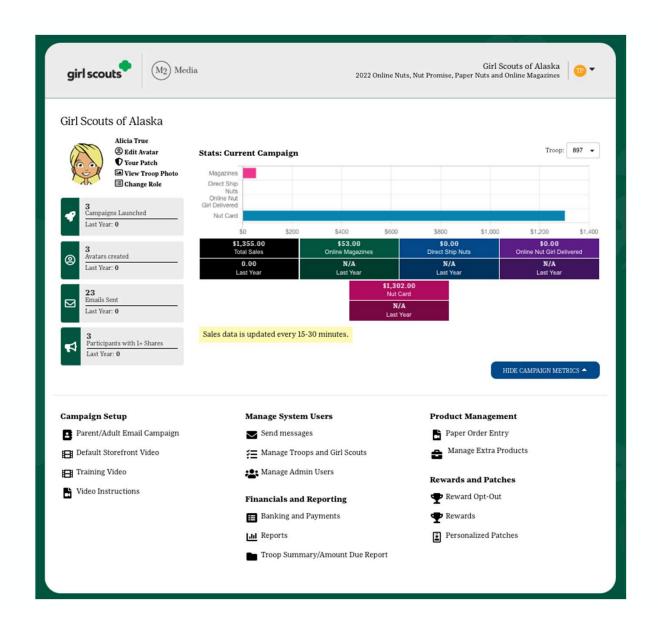

### TROOP DASHBOARD

Messaging

Manage nut card order entry

Select rewards

Sales reports

Banking and payments

# GIRL REWARDS

Rewards are automatically calculated for girls

To view the rewards, select rewards from the Troop Dashboard

If girls didn't make choices, troop volunteers can make reward selections

### Banking and payments

#### **REPORTS**

Click the reports link from the troop dashboard to view total sales or sales by product category

Click girl name to view the specific details of individual girls