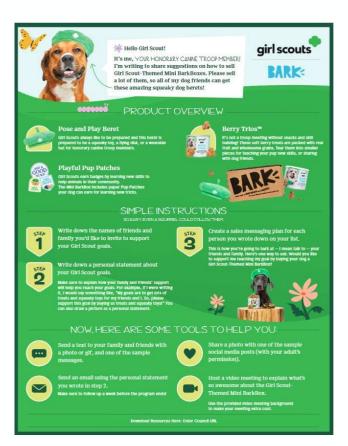

### **MINI BARK BOX**

Pilot program with a fixed quantity available.

Retails for \$19.99 + \$5 shipping

- Pose & Play Beret dog toy
- Canister of Berry Trios dog treats

Bark Box sales are credited to girls as magazine sales!