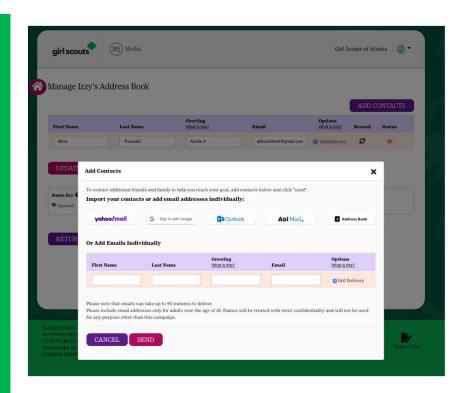

Participant can edit nickname

Answer questions about girl goals and what Girl Scouting means to her

Thank you for participating in the product program and entering email addresses for friends and family members.

## SYSTEM CHECKS FOR VALID MEMBERSHIP

If a girl doesn't see or know her troop number, her record will be held in a "holding tank" until council can verify her GSUSA membership

Participant's supporter e-mails will be held in a queue until the girl's record is moved to her correct troop

As soon as girl record is moved, her e-mails will be sent!