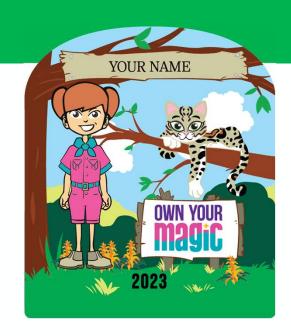

### Fall Personalized Patch:

· Create your avatar

### Send 20+ e-mails Sell 4+ magazine items and 20+ candy/nut items

### FALL PERSONALIZED PATCH

### Earned by:

- Sending 20+ e-mails
- Sell 4+ magazines & 20+ nut/chocolate items

Patches ship directly to girls as earned and take 8-10 weeks to deliver