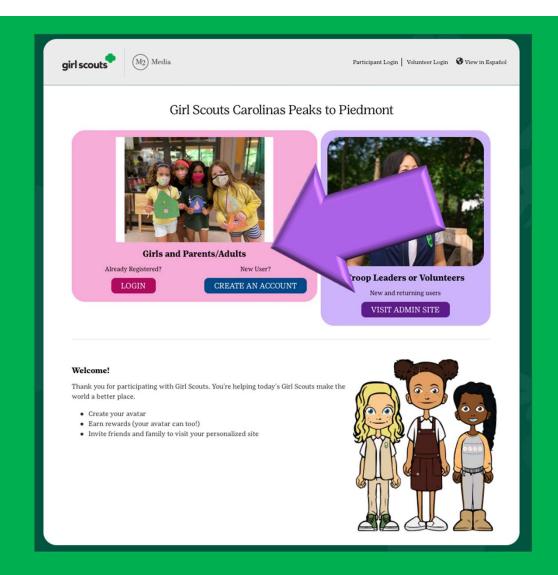

## **REGISTERING AN ACCOUNT**

Zip code validation ensuring girl in correct council

If girl is out of council area, use council area zip code

Participant information and secure password setup

Troop number selection or "I don't know/see my Troop#/Group#"