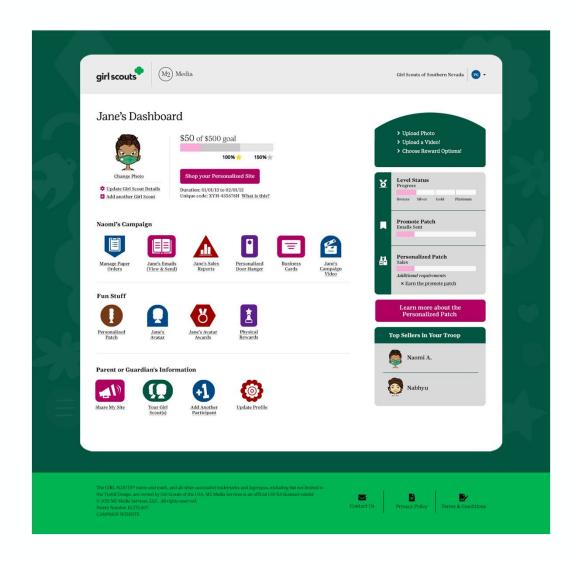

### GIRL'S DASHBOARD

Additional e-mails/social media/texts

Girl's avatar room with virtual rewards & troop photo

Manage nut card order entry

Select rewards

Sales reports

### TROOP DASHBOARD

Messaging

Manage nut card order entry

Select rewards

Sales reports

Banking and payments

# GIRL REWARDS

Rewards are automatically calculated for girls

To view the rewards, select rewards from the Troop Dashboard

If girls didn't make choices, troop volunteers can make reward selections

#### **REPORTS**

Click the reports link from the troop dashboard to view total sales or sales by product category

Click girl name to view the specific details of individual girls